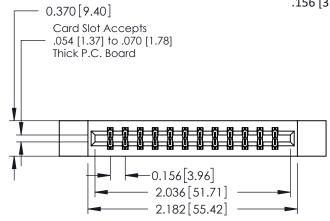

ISSUE NUMBER

ORIGINAL

1

**See Accompanying Pages for:** 

- **Contact Bend Details**
- **Mounting Options**

| 337 / 387 Series Card Edge Connector |
|--------------------------------------|
| Part Number: 337-024-555-812         |

| ACAD REFERENCE NO. 337 ENG MASTER |                  |  |  |
|-----------------------------------|------------------|--|--|
| DRAWN: J.LEE                      | DATE: OCT. 06/09 |  |  |
| CHECKED:                          | DATE:            |  |  |
| SCALE: NTS                        | SHEET 1 OF 3     |  |  |
| DRAWING NUMBER                    | ISSUE            |  |  |
| 337 Assembly                      | 1                |  |  |