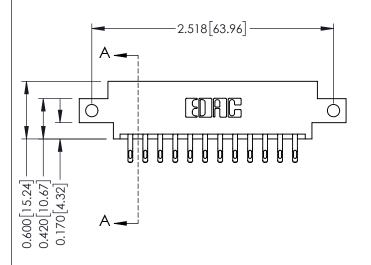

**Mounting Option** 12-.128 (3.25) Dia. Side Mounting Holes **Contact Detail** 

555-Extender Board Bend (Code 500 Contacts) .156 [3.96] Contact Spacing x .200 [5.08] Row Spacing THIS IS A C.A.D. GENERATED DRAWING DO NOT MAKE MANUAL REVISIONS TO MASTER.

ISSUE NUMBER

ORIGINAL

1

**See Accompanying Pages for:** 

- **Contact Bend Details**
- **Mounting Options**

| 337 / 387 Series Card Edge Connector |
|--------------------------------------|
| Part Number: 337-024-555-812         |

| ACAD REFERENCE NO. 337 ENG MASTER |                  |  |  |
|-----------------------------------|------------------|--|--|
| DRAWN: J.LEE                      | DATE: OCT. 06/09 |  |  |
| CHECKED:                          | DATE:            |  |  |
| SCALE: NTS                        | SHEET 1 OF 3     |  |  |
| DRAWING NUMBER                    | ISSUE            |  |  |
| 337 Assembly                      | 1                |  |  |