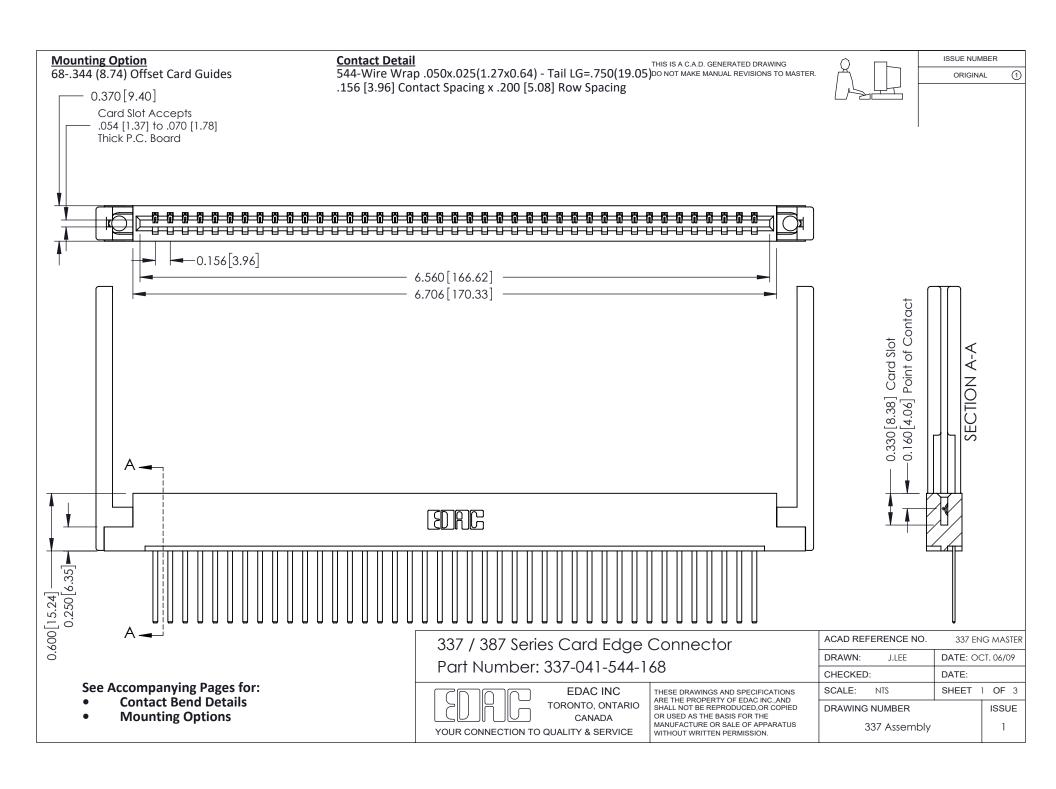

ISSUE NUMBER

ORIGINAL

1



| 337 / 387 Series Card Edge Connector<br>Contact Bend Detail           |                                                                                                                                                                                                  | ACAD REFERENCE NO. 337 E |                  | G MASTER      |
|-----------------------------------------------------------------------|--------------------------------------------------------------------------------------------------------------------------------------------------------------------------------------------------|--------------------------|------------------|---------------|
|                                                                       |