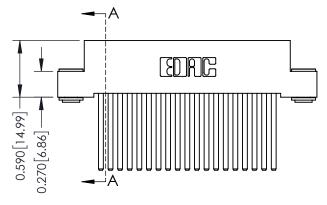

THIS IS A C.A.D. GENERATED DRAWING DO NOT MAKE MANUAL REVISIONS TO MASTER. ISSUE NUMBER

ORIGINAL

1

| 342 / 392 Series Card Edge Connector<br>Contact Bend Detail |                                                                                                                                                                                                 | ACAD REFERENCE NO. 342 ENG MASTER |             |                  |        |  |
|-------------------------------------------------------------|-------------------------------------------------------------------------------------------------------------------------------------------------------------------------------------------------|-----------------------------------|-------------|------------------|--------|--|
|                                                             |                                                                                                                                                                                                 | DRAWN:                            | J.LEE       | DATE: OCT. 06/09 |        |  |
|                                                             |                                                                                                                                                                                                 | CHECKED:                          |             | DATE:            |        |  |
| TORONTO, ONTARIO                                            | THESE DRAWINGS AND SPECIFICATIONS ARE THE PROPERTY OF EDAC INC.,AND SHALL NOT BE REPRODUCED,OR COPIED OR USED AS THE BASIS FOR THE MANUFACTURE OR SALE OF APPARATUS WITHOUT WRITTEN PERMISSION. | SCALE:                            | NTS         | SHEET :          | 2 OF 3 |  |
|                                                             |                                                                                                                                                                                                 | DRAWING                           | NUMBER      |                  | ISSUE  |  |
| YOUR CONNECTION TO QUALITY & SERVICE                        |                                                                                                                                                                                                 | 3                                 | 42 Assembly |                  | 1      |  |