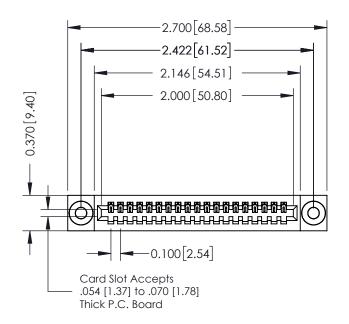

## **See Accompanying Pages for:**

- **Contact Bend Details**
- **Mounting Options**

| 342 / 392 Cara Eage Connector        |                                                                                                                                                                                                 |              |        |         |           |  |
|--------------------------------------|-------------------------------------------------------------------------------------------------------------------------------------------------------------------------------------------------|--------------|--------|---------|-----------|--|
| Part Number: 342-019-544-103         |                                                                                                                                                                                                 | DRAWN:       | J.LEE  | DATE: O | CT. 06/09 |  |
|                                      |                                                                                                                                                                                                 | CHECKED:     |        | DATE:   |           |  |
| EDAC INC                             | THESE DRAWINGS AND SPECIFICATIONS ARE THE PROPERTY OF EDAC INC.,AND SHALL NOT BE REPRODUCED,OR COPIED OR USED AS THE BASIS FOR THE MANUFACTURE OR SALE OF APPARATUS WITHOUT WRITTEN PERMISSION. | SCALE:       | NTS    | SHEET   | 1 OF 3    |  |
| TORONTO, ONTARIO CANADA              |                                                                                                                                                                                                 | DRAWING      | NUMBER |         | ISSUE     |  |
| YOUR CONNECTION TO QUALITY & SERVICE |                                                                                                                                                                                                 | 342 Assembly |        |         | 1         |  |