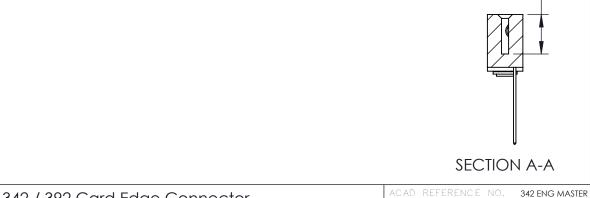

**Mounting Option** 

03-.116 (2.95) I.D. Floating Eyelets

**Contact Detail** 

CUITACL DETAIL

THIS IS A C.A.D. GENERATED DRAWING

544-Wire Wrap .050x.025(1.27x0.64) - Tail LG=.760(19.30)

DO NOT MAKE MANUAL REVISIONS TO MASTER. .100 [2.54] Contact Spacing x .200 [5.08] Row Spacing