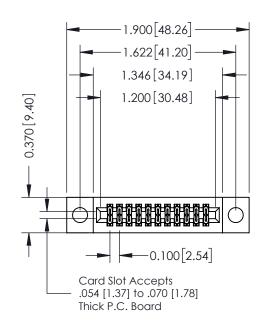

## **Contact Detail**

541-Wire Wrap .025 Sq.(0.64 Sq.) - Tail LG=.760(19.30) .100 [2.54] Contact Spacing x .200 [5.08] Row Spacing

THIS IS A C.A.D. GENERATED DRAWING

ISSUE NUMBER

ORIGINAL

| 342 / 392 Card Edge Connector<br>Part Number: 342-022-541-204 |                                                                   | ACAD REFERENCE NO. 342 ENG MASTER |             |         |           |  |
|---------------------------------------------------------------|-------------------------------------------------------------------|-----------------------------------|-------------|---------|-----------|--|
|                                                               |                                                                   | DRAWN:                            | J.LEE       | DATE: O | CT. 06/09 |  |
|                                                               |                                                                   | CHECKED:                          |             | DATE:   |           |  |
| EDAC INC                                                      | THESE DRAWINGS AND SPECIFICATIONS ARE THE PROPERTY OF EDAC INCAND | SCALE:                            | NTS         | SHEET   | 1 OF 3    |  |
| TORONTO, ONTARIO                                              | SHALL NOT BE REPRODUCED, OR COPIED OR USED AS THE BASIS FOR THE   | DRAWING                           | NUMBER      |         | ISSUE     |  |
| CANADA YOUR CONNECTION TO QUALITY & SERVICE                   | MANUFACTURE OR SALE OF APPARATUS                                  | 3.                                | 42 Assembly |         | 1         |  |