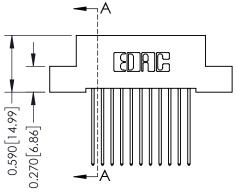

THIS IS A C.A.D. GENERATED DRAWING DO NOT MAKE MANUAL REVISIONS TO MASTER. ISSUE NUMBER

ORIGINAL

1

| 342 / 392 Series Card Edge Connector<br>Contact Bend Detail |                                                                                                                                                                                                 | ACAD REFERENCE NO. 342 ENG MASTER |             |                  |        |  |
|-------------------------------------------------------------|-------------------------------------------------------------------------------------------------------------------------------------------------------------------------------------------------|-----------------------------------|-------------|------------------|--------|--|
|                                                             |                                                                                                                                                                                                 | DRAWN:                            | J.LEE       | DATE: OCT. 06/09 |        |  |
|                                                             |                                                                                                                                                                                                 | CHECKED:                          |             | DATE:            |        |  |
| TORONTO, ONTARIO                                            | THESE DRAWINGS AND SPECIFICATIONS ARE THE PROPERTY OF EDAC INC.,AND SHALL NOT BE REPRODUCED,OR COPIED OR USED AS THE BASIS FOR THE MANUFACTURE OR SALE OF APPARATUS WITHOUT WRITTEN PERMISSION. | SCALE:                            | NTS         | SHEET :          | 2 OF 3 |  |
|                                                             |                                                                                                                                                                                                 | DRAWING                           | NUMBER      |                  | ISSUE  |  |
| YOUR CONNECTION TO QUALITY & SERVICE                        |                                                                                                                                                                                                 | 3                                 | 42 Assembly |                  | 1      |  |