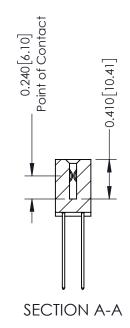

## **Contact Detail**

541-Wire Wrap .025 Sq.(0.64 Sq.) - Tail LG=.760(19.30) .100 [2.54] Contact Spacing x .200 [5.08] Row Spacing

THIS IS A C.A.D. GENERATED DRAWING

ISSUE NUMBER

ORIGINAL

| 342 / 392 Card Edge Connector<br>Part Number: 342-022-541-204 |                                                                   | ACAD REFERENCE NO. 342 ENG MASTER |             |         |           |  |
|---------------------------------------------------------------|-------------------------------------------------------------------|-----------------------------------|-------------|---------|-----------|--|
|                                                               |                                                                   | DRAWN:                            | J.LEE       | DATE: O | CT. 06/09 |  |
|                                                               |                                                                   | CHECKED:                          |             | DATE:   |           |  |
| EDAC INC                                                      | THESE DRAWINGS AND SPECIFICATIONS ARE THE PROPERTY OF EDAC INCAND | SCALE:                            | NTS         | SHEET   | 1 OF 3    |  |
| TORONTO, ONTARIO                                              | SHALL NOT BE REPRODUCED, OR COPIED OR USED AS THE BASIS FOR THE   | DRAWING                           | NUMBER      |         | ISSUE     |  |
| CANADA YOUR CONNECTION TO QUALITY & SERVICE                   | MANUFACTURE OR SALE OF APPARATUS                                  | 3.                                | 42 Assembly |         | 1         |  |

THIS IS A C.A.D. GENERATED DRAWING DO NOT MAKE MANUAL REVISIONS TO MASTER. ISSUE NUMBER

ORIGINAL

1

| 342 / 392 Series Card Edge Connector<br>Contact Bend Detail |                                                                                                                                                                                                 | ACAD REFERENCE NO. 342 ENG MASTER |             |                  |        |  |
|-------------------------------------------------------------|-------------------------------------------------------------------------------------------------------------------------------------------------------------------------------------------------|-----------------------------------|-------------|------------------|--------|--|
|                                                             |                                                                                                                                                                                                 | DRAWN:                            | J.LEE       | DATE: OCT. 06/09 |        |  |
|                                                             |                                                                                                                                                                                                 | CHECKED:                          |             | DATE:            |        |  |
| TORONTO, ONTARIO                                            | THESE DRAWINGS AND SPECIFICATIONS ARE THE PROPERTY OF EDAC INC.,AND SHALL NOT BE REPRODUCED,OR COPIED OR USED AS THE BASIS FOR THE MANUFACTURE OR SALE OF APPARATUS WITHOUT WRITTEN PERMISSION. | SCALE:                            | NTS         | SHEET :          | 2 OF 3 |  |
|                                                             |                                                                                                                                                                                                 | DRAWING                           | NUMBER      |                  | ISSUE  |  |
| YOUR CONNECTION TO QUALITY & SERVICE                        |                                                                                                                                                                                                 | 3                                 | 42 Assembly |                  | 1      |  |