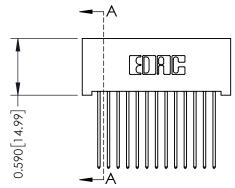

THIS IS A C.A.D. GENERATED DRAWING DO NOT MAKE MANUAL REVISIONS TO MASTER

ISSUE NUMBER

ORIGINAL

1

| 342 / 392 Card Edge Connector<br>Mounting Options |                                                                                                                                    | ACAD REFERENCE NO. 342 ENG MASTER |         |           |  |  |
|---------------------------------------------------|------------------------------------------------------------------------------------------------------------------------------------|-----------------------------------|---------|-----------|--|--|
|                                                   |                                                                                                                                    | DRAWN: J.LEE                      | DATE: O | CT. 06/09 |  |  |
|                                                   |                                                                                                                                    | CHECKED:                          | DATE:   |           |  |  |
| EDAC INC                                          | THESE DRAWINGS AND SPECIFICATIONS ARE THE PROPERTY OF EDAC INC.,AND SHALL NOT BE REPRODUCED,OR COPIED OR USED AS THE BASIS FOR THE | SCALE: NTS                        | SHEET : | 3 OF 3    |  |  |
| TORONTO, ONTARIO                                  |                                                                                                                                    | DRAWING NUMBER                    | •       | ISSUE     |  |  |
| YOUR CONNECTION TO QUALITY & SERVICE              | MANUFACTURE OR SALE OF APPARATUS                                                                                                   | 342 Assembly                      |         | 1         |  |  |