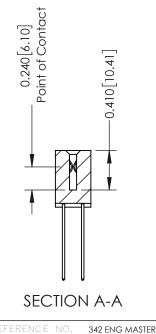

THIS IS A C.A.D. GENERATED DRAWING DO NOT MAKE MANUAL REVISIONS TO MASTER. ISSUE NUMBER

ORIGINAL

1

| 342 / 392 Series Card Edge Connector<br>Contact Bend Detail |                                                                                                                                   | ACAD REFERENCE NO. 342 ENG MASTER |             |          |          |
|-------------------------------------------------------------|-----------------------------------------------------------------------------------------------------------------------------------|-----------------------------------|-------------|----------|----------|
|                                                             |                                                                                                                                   | DRAWN:                            | J.LEE       | DATE: OC | T. 06/09 |
|                                                             |                                                                                                                                   | CHECKED                           | ):          | DATE:    |          |
| EDAC INC                                                    | ARE THE PROPERTY OF EDAC INC.,AND SHALL NOT BE REPRODUCED,OR COPIED OR USED AS THE BASIS FOR THE MANUFACTURE OR SALE OF APPARATUS | SCALE:                            | NTS         | SHEET :  | 2 OF 3   |
| TORONTO, ONTARIO                                            |                                                                                                                                   | DRAWING                           | NUMBER      |          | ISSUE    |
| YOUR CONNECTION TO QUALITY & SERVICE                        |                                                                                                                                   | 3                                 | 42 Assembly |          | 1        |

**Mounting Option** 01-No Mounting Lugs

**Contact Detail** 

541-Wire Wrap .025 Sq.(0.64 Sq.) - Tail LG=.760(19.30) .100 [2.54] Contact Spacing x .200 [5.08] Row Spacing

1