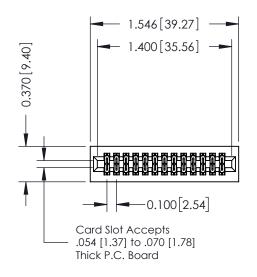

## **See Accompanying Pages for:**

- **Contact Bend Details**
- **Mounting Options**

| 342 / 392 Card Edge Connector |
|-------------------------------|
| Part Number: 342-026-541-201  |

J.LEE DATE: OCT. 06/09 SHEET 1 OF 3 342 Assembly