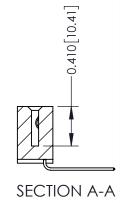

THIS IS A C.A.D. GENERATED DRAWING DO NOT MAKE MANUAL REVISIONS TO MASTER. ISSUE NUMBER

ORIGINAL

1

| 342 / 392 Series Card Edge Connector<br>Contact Bend Detail |                                                                                                                                     | ACAD REFERENCE NO. 342 ENG MASTER |             |          |          |
|-------------------------------------------------------------|-------------------------------------------------------------------------------------------------------------------------------------|-----------------------------------|-------------|----------|----------|
|                                                             |                                                                                                                                     | DRAWN:                            | J.LEE       | DATE: OC | T. 06/09 |
|                                                             |                                                                                                                                     | CHECKED                           | ):          | DATE:    |          |
| EDAC INC                                                    | ARE THE PROPERTY OF EDAC INC.,AND — SHALL NOT BE REPRODUCED,OR COPIED OR USED AS THE BASIS FOR THE MANUFACTURE OR SALE OF APPARATUS | SCALE:                            | NTS         | SHEET :  | 2 OF 3   |
| TORONTO, ONTARIO                                            |                                                                                                                                     | DRAWING                           | NUMBER      |          | ISSUE    |
| YOUR CONNECTION TO QUALITY & SERVICE                        |                                                                                                                                     | 3                                 | 42 Assembly |          | 1        |