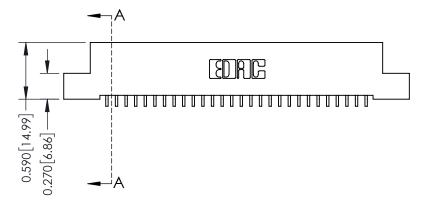

THIS IS A C.A.D. GENERATED DRAWING DO NOT MAKE MANUAL REVISIONS TO MASTER

ISSUE NUMBER

ORIGINAL

1

| 342 / 392 Card Edge Connector<br>Mounting Options |                                                                                                                                             | ACAD REFERENCE NO. 342 ENG MASTER |         |           |  |  |
|---------------------------------------------------|---------------------------------------------------------------------------------------------------------------------------------------------|-----------------------------------|---------|-----------|--|--|
|                                                   |                                                                                                                                             | DRAWN: J.LEE                      | DATE: O | CT. 06/09 |  |  |
|                                                   |                                                                                                                                             | CHECKED:                          | DATE:   |           |  |  |
| EDAC INC                                          | THESE DRAWINGS AND SPECIFICATIONS<br>ARE THE PROPERTY OF EDAC INC.,AND<br>SHALL NOT BE REPRODUCED,OR COPIED<br>OR USED AS THE BASIS FOR THE | SCALE: NTS                        | SHEET : | 3 OF 3    |  |  |
| TORONTO, ONTARIO                                  |                                                                                                                                             | DRAWING NUMBER                    | •       | ISSUE     |  |  |
| YOUR CONNECTION TO QUALITY & SERVICE              | MANUFACTURE OR SALE OF APPARATUS                                                                                                            | 342 Assembly                      |         | 1         |  |  |