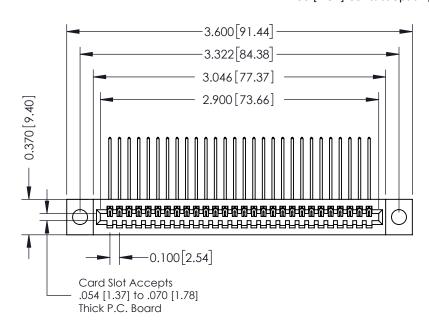

| 342 / 392 Card Edge Connector |
|-------------------------------|
| Part Number: 342-028-559-104  |

YOUR CONNECTION TO QUALITY & SERVICE

342 ENG MASTER J.LEE DATE: OCT. 06/09 SHEET 1 OF 3 NTS

342 Assembly