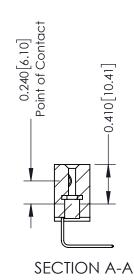

**Mounting Option** 07-M3-0.5 Metric Threaded Inserts **Contact Detail** 

558-90 Degree Bend (Code 541 Contacts) .100 [2.54] Contact Spacing x .200 [5.08] Row Spacing