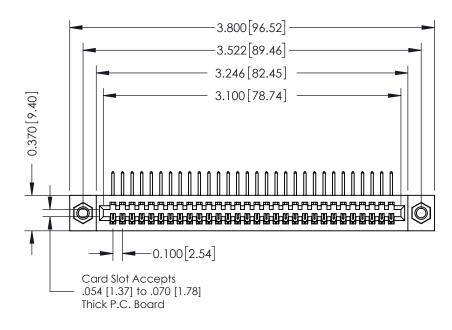

## **See Accompanying Pages for:**

- **Contact Bend Details**
- **Mounting Options**

342 / 392 Card Edge Connector Part Number: 342-030-558-107

YOUR CONNECTION TO QUALITY & SERVICE

CANADA

342 ENG MASTER J.LEE DATE: OCT. 06/09 SHEET 1 OF 3

342 Assembly

THIS IS A C.A.D. GENERATED DRAWING DO NOT MAKE MANUAL REVISIONS TO MASTER. ISSUE NUMBER

ORIGINAL

1

| 342 / 392 Series Card Edge Connector<br>Contact Bend Detail |                                                                                                                                                                                                  | ACAD REFERENCE NO. 342 ENG MASTER |             |                  |        |
|-------------------------------------------------------------|--------------------------------------------------------------------------------------------------------------------------------------------------------------------------------------------------|-----------------------------------|-------------|------------------|--------|
|                                                             |                                                                                                                                                                                                  | DRAWN:                            | J.LEE       | DATE: OCT. 06/09 |        |
|                                                             |                                                                                                                                                                                                  | CHECKED:                          |             | DATE:            |        |
| TORONTO, ONTARIO                                            | THESE DRAWINGS AND SPECIFICATIONS ARE THE PROPERTY OF EDAC INC. AND SHALL NOT BE REPRODUCED, OR COPIED OR USED AS THE BASIS FOR THE MANUFACTURE OR SALE OF APPARATUS WITHOUT WRITTEN PERMISSION. | SCALE:                            | NTS         | SHEET :          | 2 OF 3 |
|                                                             |                                                                                                                                                                                                  | DRAWING                           | NUMBER      |                  | ISSUE  |
| YOUR CONNECTION TO QUALITY & SERVICE                        |                                                                                                                                                                                                  | 3                                 | 42 Assembly |                  | 1      |