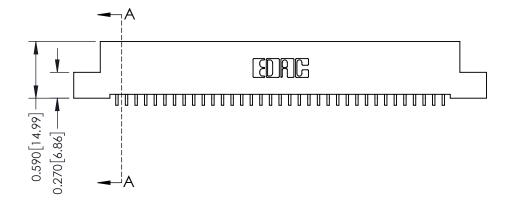

THIS IS A C.A.D. GENERATED DRAWING DO NOT MAKE MANUAL REVISIONS TO MASTER. ISSUE NUMBER

ORIGINAL

1

| 342 / 392 Series Card Edge Connector<br>Contact Bend Detail |                                                                                                                                                                                                  | ACAD REFERENCE NO. 342 ENG MASTER |             |                  |        |
|-------------------------------------------------------------|--------------------------------------------------------------------------------------------------------------------------------------------------------------------------------------------------|-----------------------------------|-------------|------------------|--------|
|                                                             |                                                                                                                                                                                                  | DRAWN:                            | J.LEE       | DATE: OCT. 06/09 |        |
|                                                             |                                                                                                                                                                                                  | CHECKED:                          |             | DATE:            |        |
| TORONTO, ONTARIO                                            | THESE DRAWINGS AND SPECIFICATIONS ARE THE PROPERTY OF EDAC INC. AND SHALL NOT BE REPRODUCED, OR COPIED OR USED AS THE BASIS FOR THE MANUFACTURE OR SALE OF APPARATUS WITHOUT WRITTEN PERMISSION. | SCALE:                            | NTS         | SHEET :          | 2 OF 3 |
|                                                             |                                                                                                                                                                                                  | DRAWING                           | NUMBER      |                  | ISSUE  |
| YOUR CONNECTION TO QUALITY & SERVICE                        |                                                                                                                                                                                                  | 3                                 | 42 Assembly |                  | 1      |