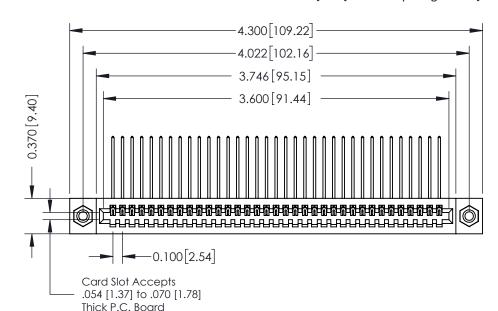

**Mounting Option** 08-#4-40 Unified Threaded Inserts **Contact Detail** 

559-90 Degree Bend (Code 541 Contacts) .100 [2.54] Contact Spacing x .200 [5.08] Row Spacing

0.410[10.41] **SECTION A-A** 

**See Accompanying Pages for:** 

- **Contact Bend Details**
- **Mounting Options**

342 / 392 Card Edge Connector Part Number: 342-035-559-108

YOUR CONNECTION TO QUALITY & SERVICE

CANADA

342 ENG MASTER J.LEE DATE: OCT. 06/09 SHEET 1 OF 3 342 Assembly