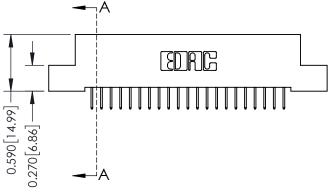

## 0.240 [6.10] Point of Contact 0.410[10.41] SECTION A-A

## **See Accompanying Pages for:**

- **Contact Bend Details**
- **Mounting Options**

| 342 / 392 Card Edge Connector |
|-------------------------------|
| Part Number: 342-042-524-202  |

WITHOUT WRITTEN PERMISSION.

|              | ACAD REFERENCE NO | . 342 ENG MASTER |  |  |  |
|--------------|-------------------|------------------|--|--|--|
| DRAWN: J.LEE |                   | DATE: OCT. 06/09 |  |  |  |
|              | CHECKED:          | DATE:            |  |  |  |
|              | SCALE: NTS        | SHEET 1 OF 3     |  |  |  |
| )            | DRAWING NUMBER    | ISSUE            |  |  |  |