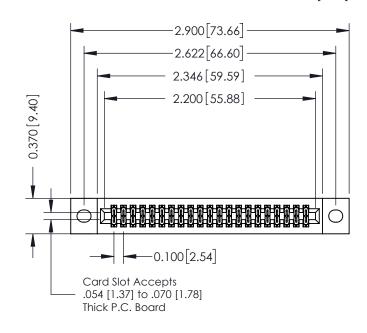

## **Contact Detail**

524-P.C. Tail .018 Sq.(0.46 Sq.) - Tail LG=.185(4.70) .100 [2.54] Contact Spacing x .200 [5.08] Row Spacing

## **See Accompanying Pages for:**

- **Contact Bend Details**
- **Mounting Options**

| 342 / 392 Card Edge Connector |
|-------------------------------|
| Part Number: 342-042-524-202  |

WITHOUT WRITTEN PERMISSION.

|              | ACAD REFERENCE NO | . 342 ENG MASTER |  |  |  |
|--------------|-------------------|------------------|--|--|--|
| DRAWN: J.LEE |                   | DATE: OCT. 06/09 |  |  |  |
|              | CHECKED:          | DATE:            |  |  |  |
|              | SCALE: NTS        | SHEET 1 OF 3     |  |  |  |
| )            | DRAWING NUMBER    | ISSUE            |  |  |  |