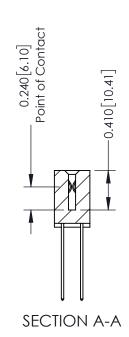

**Mounting Option** 01-No Mounting Lugs **Contact Detail** 

THIS IS A C.A.D. GENERATED DRAWING 544-Wire Wrap .050x.025(1.27x0.64) - Tail LG=.760(19.30) DO NOT MAKE MANUAL REVISIONS TO MASTER. .100 [2.54] Contact Spacing x .200 [5.08] Row Spacing