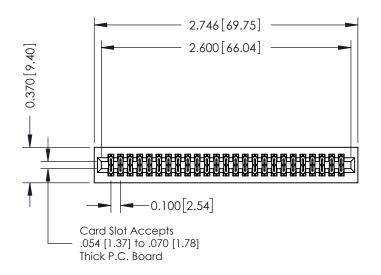

## **See Accompanying Pages for:**

- **Contact Bend Details**
- **Mounting Options**

| 342 / 392 Card Edge Connector |
|-------------------------------|
| Part Number: 342-050-544-201  |

YOUR CONNECTION TO QUALITY & SERVICE

| ACAD REFERENCE NO. 342 ENG MASTER |                  |  |  |  |  |
|-----------------------------------|------------------|--|--|--|--|
| DRAWN: J.LEE                      | DATE: OCT. 06/09 |  |  |  |  |
| CHECKED:                          | DATE:            |  |  |  |  |
| SCALE: NTS                        | SHEET 1 OF 3     |  |  |  |  |
| DRAWING NUMBER                    | ISSUE            |  |  |  |  |