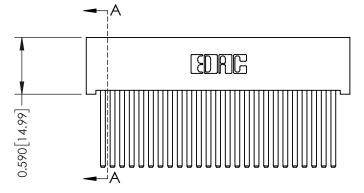

342 Assembly

THIS IS A C.A.D. GENERATED DRAWING DO NOT MAKE MANUAL REVISIONS TO MASTER. ISSUE NUMBER

ORIGINAL

1

| 342 / 392 Series Card Edge Connector<br>Contact Bend Detail |                                                                                                                                   | ACAD REFERENCE NO. 342 ENG MASTER |             |          |          |
|-------------------------------------------------------------|-----------------------------------------------------------------------------------------------------------------------------------|-----------------------------------|-------------|----------|----------|
|                                                             |                                                                                                                                   | DRAWN:                            | J.LEE       | DATE: OC | T. 06/09 |
|                                                             |                                                                                                                                   | CHECKED:                          |             | DATE:    |          |
| EDAC INC                                                    | ARE THE PROPERTY OF EDAC INC.,AND SHALL NOT BE REPRODUCED,OR COPIED OR USED AS THE BASIS FOR THE MANUFACTURE OR SALE OF APPARATUS | SCALE:                            | NTS         | SHEET :  | 2 OF 3   |
| TORONTO, ONTARIO                                            |                                                                                                                                   | DRAWING                           | NUMBER      |          | ISSUE    |
| YOUR CONNECTION TO QUALITY & SERVICE                        |                                                                                                                                   | 3                                 | 42 Assembly |          | 1        |