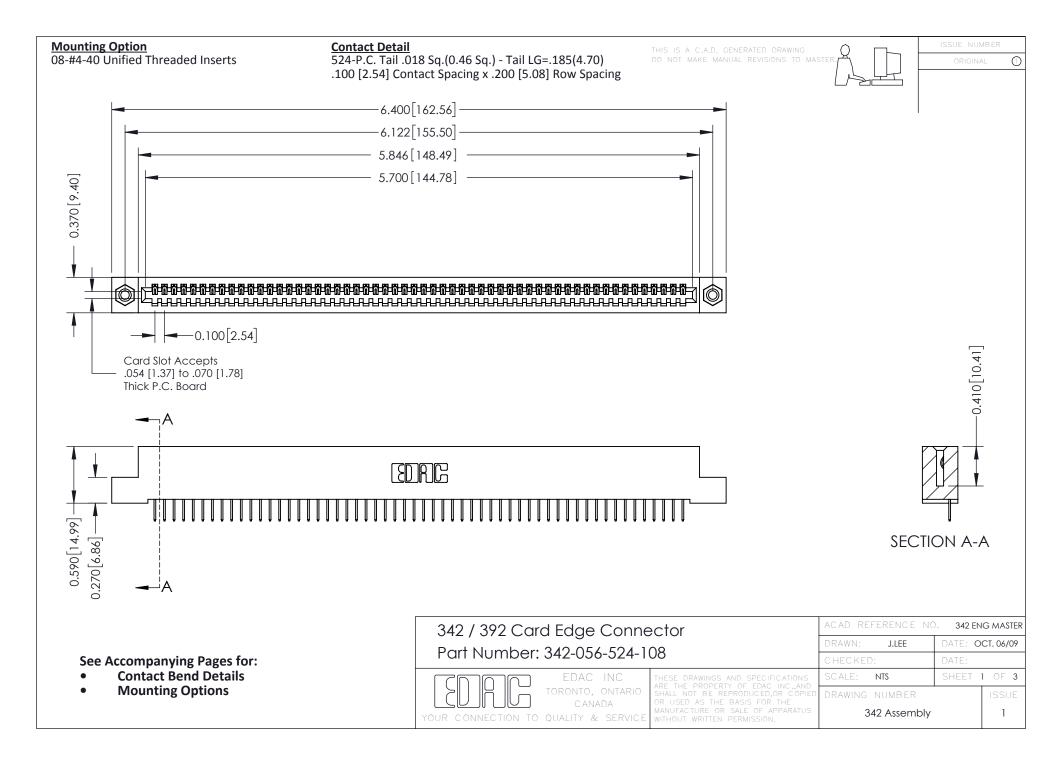

THIS IS A C.A.D. GENERATED DRAWING DO NOT MAKE MANUAL REVISIONS TO MASTER. ISSUE NUMBER

ORIGINAL

1



| 342 / 392 Series Card Edge Connector<br>Contact Bend Detail |                                                                                                                                                                                                  | ACAD REFERENCE NO. 342 ENG MASTER |             |                  |        |
|-------------------------------------------------------------|--------------------------------------------------------------------------------------------------------------------------------------------------------------------------------------------------|-----------------------------------|-------------|------------------|--------|
|