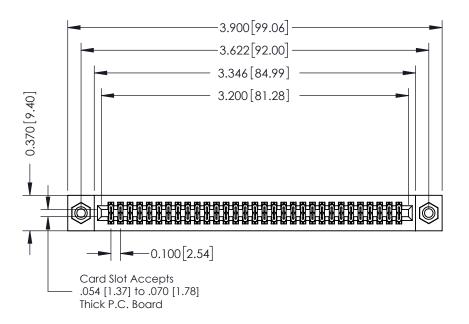

**Mounting Option** 

08-#4-40 Unified Threaded Inserts

**Contact Detail** 

542-Wire Wrap .025 Sq.(0.64 Sq.) - Tail LG=.655(16.64) .100 [2.54] Contact Spacing x .200 [5.08] Row Spacing

**See Accompanying Pages for:** 

- **Contact Bend Details**
- **Mounting Options**

342 / 392 Card Edge Connector Part Number: 342-062-542-208

YOUR CONNECTION TO QUALITY & SERVICE

342 ENG MASTER J.LEE DATE: OCT. 06/09 SHEET 1 OF 3

342 Assembly

THIS IS A C.A.D. GENERATED DRAWING DO NOT MAKE MANUAL REVISIONS TO MASTER. ISSUE NUMBER

ORIGINAL

1

| 342 / 392 Series Card Edge Connector<br>Contact Bend Detail |                                                                                                                                                                                                  | ACAD REFERENCE NO. 342 ENG MASTER |             |                  |        |
|-------------------------------------------------------------|--------------------------------------------------------------------------------------------------------------------------------------------------------------------------------------------------|-----------------------------------|-------------|------------------|--------|
|                                                             |                                                                                                                                                                                                  | DRAWN:                            | J.LEE       | DATE: OCT. 06/09 |        |
|                                                             |                                                                                                                                                                                                  | CHECKED:                          |             | DATE:            |        |
| TORONTO, ONTARIO                                            | THESE DRAWINGS AND SPECIFICATIONS ARE THE PROPERTY OF EDAC INC. AND SHALL NOT BE REPRODUCED, OR COPIED OR USED AS THE BASIS FOR THE MANUFACTURE OR SALE OF APPARATUS WITHOUT WRITTEN PERMISSION. | SCALE:                            | NTS         | SHEET :          | 2 OF 3 |
|                                                             |                                                                                                                                                                                                  | DRAWING                           | NUMBER      |                  | ISSUE  |
| YOUR CONNECTION TO QUALITY & SERVICE                        |                                                                                                                                                                                                  | 3                                 | 42 Assembly |                  | 1      |