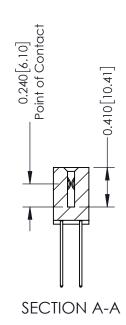

THIS IS A C.A.D. GENERATED DRAWING DO NOT MAKE MANUAL REVISIONS TO MASTER. ISSUE NUMBER

ORIGINAL

1

| 342 / 392 Series Card Edge Connector<br>Contact Bend Detail |                                                                                                                                                                                                  | ACAD REFERENCE NO. 342 ENG MASTER |             |                  |        |
|-------------------------------------------------------------|--------------------------------------------------------------------------------------------------------------------------------------------------------------------------------------------------|-----------------------------------|-------------|------------------|--------|
|                                                             |                                                                                                                                                                                                  | DRAWN:                            | J.LEE       | DATE: OCT. 06/09 |        |
|                                                             |                                                                                                                                                                                                  | CHECKED:                          |             | DATE:            |        |
| TORONTO, ONTARIO                                            | THESE DRAWINGS AND SPECIFICATIONS ARE THE PROPERTY OF EDAC INC. AND SHALL NOT BE REPRODUCED, OR COPIED OR USED AS THE BASIS FOR THE MANUFACTURE OR SALE OF APPARATUS WITHOUT WRITTEN PERMISSION. | SCALE:                            | NTS         | SHEET :          | 2 OF 3 |
|                                                             |                                                                                                                                                                                                  | DRAWING                           | NUMBER      |                  | ISSUE  |
| YOUR CONNECTION TO QUALITY & SERVICE                        |                                                                                                                                                                                                  | 3                                 | 42 Assembly |                  | 1      |