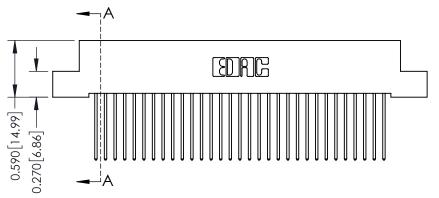

THIS IS A C.A.D. GENERATED DRAWING DO NOT MAKE MANUAL REVISIONS TO MASTER. ISSUE NUMBER

ORIGINAL

1

| 342 / 392 Series Card Edge Connector<br>Contact Bend Detail |                                                                                                                                                                                                  | ACAD REFERENCE NO. 342 ENG MASTER |             |                  |        |
|-------------------------------------------------------------|--------------------------------------------------------------------------------------------------------------------------------------------------------------------------------------------------|-----------------------------------|-------------|------------------|--------|
|                                                             |                                                                                                                                                                                                  | DRAWN:                            | J.LEE       | DATE: OCT. 06/09 |        |
|                                                             |                                                                                                                                                                                                  | CHECKED:                          |             | DATE:            |        |
| TORONTO, ONTARIO                                            | THESE DRAWINGS AND SPECIFICATIONS ARE THE PROPERTY OF EDAC INC. AND SHALL NOT BE REPRODUCED, OR COPIED OR USED AS THE BASIS FOR THE MANUFACTURE OR SALE OF APPARATUS WITHOUT WRITTEN PERMISSION. | SCALE:                            | NTS         | SHEET :          | 2 OF 3 |
|                                                             |                                                                                                                                                                                                  | DRAWING                           | NUMBER      |                  | ISSUE  |
| YOUR CONNECTION TO QUALITY & SERVICE                        |                                                                                                                                                                                                  | 3                                 | 42 Assembly |                  | 1      |

THIS IS A C.A.D. GENERATED DRAWING DO NOT MAKE MANUAL REVISIONS TO MASTER

ISSUE NUMBER

ORIGINAL

1

| 342 / 392 Card Edge Connector<br>Mounting Options |                                                                                                                                                                                               | ACAD REFERENCE NO. 342 ENG MASTER |                         |        |  |  |
|---------------------------------------------------|-----------------------------------------------------------------------------------------------------------------------------------------------------------------------------------------------|-----------------------------------|-------------------------|--------|--|--|
|                                                   |                                                                                                                                                                                               | DRAWN: J.LEE                      | DATE: <b>OCT. 06/09</b> |        |  |  |
|                                                   |                                                                                                                                                                                               | CHECKED:                          | DATE:                   |        |  |  |
| TORONTO, ONTARIO                                  | THESE DRAWINGS AND SPECIFICATIONS ARE THE PROPERTY OF EDAC INCAND SHALL NOT BE REPRODUCED,OR COPIED OR USED AS THE BASIS FOR THE MANUFACTURE OR SALE OF APPARATUS WITHOUT WRITTEN PERMISSION. | SCALE: NTS                        | SHEET :                 | 3 OF 3 |  |  |
|                                                   |                                                                                                                                                                                               | DRAWING NUMBER                    | •                       | ISSUE  |  |  |
| YOUR CONNECTION TO QUALITY & SERVICE              |                                                                                                                                                                                               | 342 Assembly                      |                         | 1      |  |  |