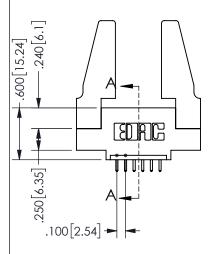

THIS IS A C.A.D. GENERATED DRAWING DO NOT MAKE MANUAL REVISIONS TO MASTER.

ISSUE NUMBER

ORIGINAL

1

<u>Contact Dimensions:</u>
521-P.C. Tail .025 Sq.(0.64 Sq.) - Tail LG=.150(3.81)
.100 (2.54) Contact Spacing x .200 (5.08) Row Spacing

.160 4.06 .330[8.38] POINT OF CARD SLOT CONTACT .370 9.4

## **SECTION A-A**

345/395 SERIES CARD EDGE CONNECTOR PART NUMBER: 345-006-521-488

**EDAC INC** TORONTO, ONTARIO CANADA

THESE DRAWINGS AND SPECIFICATIONS ARE THE PROPERTY OF EDAC INC.,AND SHALL NOT BE REPRODUCED, OR COPIED OR USED AS THE BASIS FOR THE MANUFACTURE OR SALE OF APPARATUS WITHOUT WRITTEN PERMISSION.