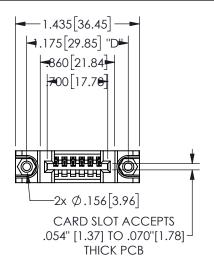

## **SECTION A-A**

345/395 SERIES CARD EDGE CONNECTOR PART NUMBER: 345-006-521-488

**EDAC INC** TORONTO, ONTARIO CANADA

THESE DRAWINGS AND SPECIFICATIONS ARE THE PROPERTY OF EDAC INC.,AND SHALL NOT BE REPRODUCED, OR COPIED OR USED AS THE BASIS FOR THE MANUFACTURE OR SALE OF APPARATUS WITHOUT WRITTEN PERMISSION.

| ACAD REFERENCE NO.  | 345-ENG-MASTER   |
|---------------------|------------------|
| DRAWN: R.STA.MONICA | DATE:MAY.16/2017 |
| CHECKED:            | DATE:            |
| SCALE: NTS          | SHEET 1 OF 2     |
| DRAWING NUMBER      | ISSUE            |
| 345-ENG-MASTER      | 1                |
|                     |                  |