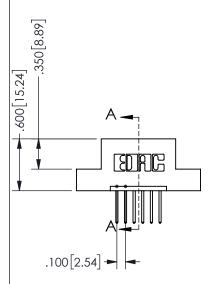

THIS IS A C.A.D. GENERATED DRAWING DO NOT MAKE MANUAL REVISIONS TO MASTER.

ISSUE NUMBER

ORIGINAL

1

**Contact Dimensions:** 523-P.C. Tail .025 Sq.(0.64 Sq.) - Tail LG=.390(9.91) .100 (2.54) Contact Spacing x .200 (5.08) Row Spacing

ISSUE NUMBER ORIGINAL

1

**Contact Code 558** 

Contact Code 559

**Contact Code 560** 

INSULATOR MATERIAL: THERMOPLASTIC POLYESTER, UL 94V-0

DAP MATERIAL AVAILABLE UPON REQUEST

CONTACT MATERIAL; COPPER ALLOY CONTACT PLATING: GOLD ON THE MATING AREA, TIN PLATING ON THE CONTACT TAILS, NICKEL UNDERPLATE

345/395 SERIES CARD EDGE CONNECTOR CONTACT CODE 555,556,558,559,560 DIMENSIONS

YOUR CONNECTION TO QUALITY & SERVICE

**EDAC INC** TORONTO, ONTARIO CANADA

THESE DRAWINGS AND SPECIFICATIONS ARE THE PROPERTY OF EDAC INC.,AND SHALL NOT BE REPRODUCED, OR COPIED OR USED AS THE BASIS FOR THE MANUFACTURE OR SALE OF APPARATUS WITHOUT WRITTEN PERMISSION.