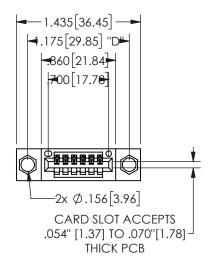

.330[8.38] POINT OF CARD SLOT CONTACT .370 9.4

## SECTION A-A

.160 4.06

345/395 SERIES CARD EDGE CONNECTOR PART NUMBER: 345-006-523-104

**EDAC INC** TORONTO, ONTARIO CANADA

THESE DRAWINGS AND SPECIFICATIONS ARE THE PROPERTY OF EDAC INC.,AND SHALL NOT BE REPRODUCED, OR COPIED OR USED AS THE BASIS FOR THE MANUFACTURE OR SALE OF APPARATUS WITHOUT WRITTEN PERMISSION.

345/395 SERIES CARD EDGE CONNECTOR CONTACT CODE 555,556,558,559,560 DIMENSIONS

YOUR CONNECTION TO QUALITY & SERVICE

**EDAC INC** TORONTO, ONTARIO CANADA

THESE DRAWINGS AND SPECIFICATIONS ARE THE PROPERTY OF EDAC INC.,AND SHALL NOT BE REPRODUCED, OR COPIED OR USED AS THE BASIS FOR THE MANUFACTURE OR SALE OF APPARATUS WITHOUT WRITTEN PERMISSION.