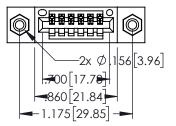

<u>Contact Dimensions:</u>
540-Wire Wrap .025 Sq.(0.64 Sq.) - Tail LG=.560(14.22)
.100 (2.54) Contact Spacing x .200 (5.08) Row Spacing

- INSULATOR MATERIAL: THERMOPLASTIC PBT BLACK, UL 94V-0
- CONTACT MATERIAL; COPPER TIN ALLOY CONTACT PLATING: GOLD ON THE MATING AREA, TIN PLATING ON THE CONTACT TAILS, NICKEL UNDERPLATE