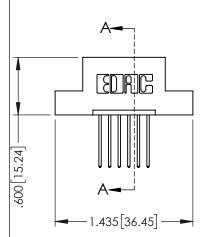

| 345/395 SERIES CARD EDGE CONNECTOR PART NUMBER: 345-006-540-108 |                  |                                                                                                                                                                          | ACAD REFERENCE NO. 345-ENG-MASTER |     |                  |       |
|-----------------------------------------------------------------|------------------|--------------------------------------------------------------------------------------------------------------------------------------------------------------------------|-----------------------------------|-----|------------------|-------|
|                                                                 |                  |                                                                                                                                                                          | DRAWN: R.STA.MONICA               |     | DATE:MAY.16/2017 |       |
|                                                                 |                  |                                                                                                                                                                          | CHECKED:                          |     | DATE:            |       |
|                                                                 | EDAC INC         | THESE DRAWINGS AND SPECIFICATIONS                                                                                                                                        | SCALE:                            | 1:1 | SHEET 1          | OF 2  |
| YOUR CONNECTION TO                                              | TORONTO, ONTARIO | ARE THE PROPERTY OF EDAC INC.AND<br>SHALL NOT BE REPRODUCED, OR COPIED<br>OR USED AS THE BASIS FOR THE<br>MANUFACTURE OR SALE OF APPARATUS<br>WITHOUT WRITTEN PERMISSION | DRAWING NUMBER                    |     |                  | ISSUE |
|                                                                 | CANADA           |                                                                                                                                                                          | 345-ENG-MASTER                    |     |                  | 1     |