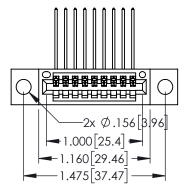

Contact Dimensions: 559-90 Degree Bend (Code 541 Contacts) See Sheet 2 for Contact Code 555, 556, 558, 559, 560 Dimensions

THIS IS A C.A.D. GENERATED DRAWING DO NOT MAKE MANUAL REVISIONS TO MASTEI

ISSUE NUMBER

ORIGINAL

1

- INSULATOR MATERIAL: THERMOPLASTIC PBT BLACK, UL 94V-0
- CONTACT MATERIAL; COPPER TIN ALLOY
  CONTACT PLATING: GOLD ON THE MATING AREA, TIN PLATING ON THE CONTACT TAILS, NICKEL UNDERPLATE

| 345/395 SERIES CARD EDGE CONNECTOR |
|------------------------------------|
| PART NUMBER: 345-009-559-404       |