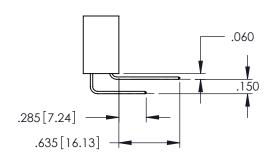

Contact Dimensions: 559-90 Degree Bend (Code 541 Contacts) See Sheet 2 for Contact Code 555, 556, 558, 559, 560 Dimensions

THIS IS A C.A.D. GENERATED DRAWING DO NOT MAKE MANUAL REVISIONS TO MASTEI

ISSUE NUMBER

ORIGINAL

1

- INSULATOR MATERIAL: THERMOPLASTIC PBT BLACK, UL 94V-0
- CONTACT MATERIAL; COPPER TIN ALLOY
  CONTACT PLATING: GOLD ON THE MATING AREA, TIN PLATING ON THE CONTACT TAILS, NICKEL UNDERPLATE

| 345/395 SERIES CARD EDGE CONNECTOR |
|------------------------------------|
| PART NUMBER: 345-009-559-404       |