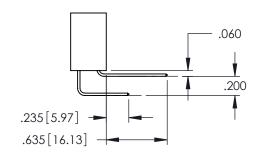

Contact Dimensions: 559-90 Degree Bend (Code 541 Contacts) See Sheet 2 for Contact Code 555, 556, 558, 559, 560 Dimensions

THIS IS A C.A.D. GENERATED DRAWING DO NOT MAKE MANUAL REVISIONS TO MASTEI

ISSUE NUMBER

SECTION A-A

**Contact Code 558** 

Contact Code 559

Contact Code 560

INSULATOR MATERIAL: THERMOPLASTIC POLYESTER, UL 94V-0

DAP MATERIAL AVAILABLE UPON REQUEST

CONTACT MATERIAL; COPPER ALLOY CONTACT PLATING: GOLD ON THE MATING AREA, TIN PLATING ON THE CONTACT TAILS, NICKEL UNDERPLATE