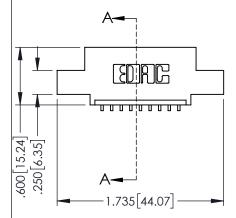

Contact Dimensions: 559-90 Degree Bend (Code 541 Contacts) See Sheet 2 for Contact Code 555, 556, 558, 559, 560 Dimensions

THIS IS A C.A.D. GENERATED DRAWING DO NOT MAKE MANUAL REVISIONS TO MASTEI

ISSUE NUMBER

ORIGINAL

1

- INSULATOR MATERIAL: THERMOPLASTIC PBT BLACK, UL 94V-0
- CONTACT MATERIAL; COPPER TIN ALLOY
  CONTACT PLATING: GOLD ON THE MATING AREA, TIN PLATING ON THE CONTACT TAILS, NICKEL UNDERPLATE

| 345/395 SERIES CARD EDGE CONNECTOR |
|------------------------------------|
| PART NUMBER: 345-009-559-404       |