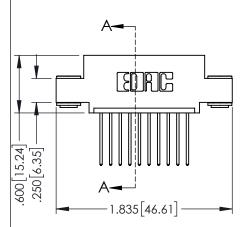

SECTION A-A

**Contact Code 558** 

Contact Code 559

**Contact Code 560** 

- INSULATOR MATERIAL: THERMOPLASTIC POLYESTER, UL 94V-0 DAP MATERIAL AVAILABLE UPON REQUEST

CONTACT MATERIAL; COPPER ALLOY CONTACT PLATING: GOLD ON THE MATING AREA, TIN PLATING ON THE CONTACT TAILS, NICKEL UNDERPLATE