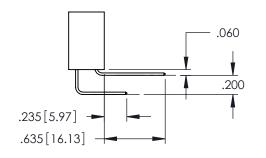

Contact Dimensions: 540-Wire Wrap .025 Sq.(0.64 Sq.) - Tail LG=.560(14.22) .100 (2.54) Contact Spacing x .200 (5.08) Row Spacing

THIS IS A C.A.D. GENERATED DRAWING DO NOT MAKE MANUAL REVISIONS TO MAST

ORIGINAL

.160[4.06] POINT OF CONTACT

150 [3.81]

.330[8.38] CARD SLOT

1

- INSULATOR MATERIAL: THERMOPLASTIC PBT BLACK, UL 94V-0
- CONTACT MATERIAL; COPPER TIN ALLOY
  CONTACT PLATING: GOLD ON THE MATING AREA, TIN PLATING ON THE CONTACT TAILS, NICKEL UNDERPLATE