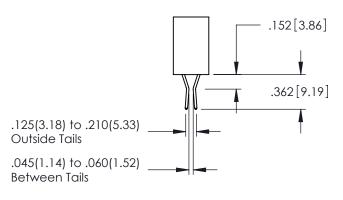

SECTION A-A

**Contact Code 558** 

Contact Code 559

**Contact Code 560** 

- INSULATOR MATERIAL: THERMOPLASTIC POLYESTER, UL 94V-0 DAP MATERIAL AVAILABLE UPON REQUEST

CONTACT MATERIAL; COPPER ALLOY CONTACT PLATING: GOLD ON THE MATING AREA, TIN PLATING ON THE CONTACT TAILS, NICKEL UNDERPLATE

345/395 SERIES CARD EDGE CONNECTOR CONTACT CODE 555,556,558,559,560 DIMENSIONS

YOUR CONNECTION TO QUALITY & SERVICE

|   | NOND REFERENCE NO. 343-LINO-MASTER |                  |  |
|---|------------------------------------|------------------|--|
|   | DRAWN: R.STA.MONICA                | DATE:MAY.16/2017 |  |
| ) | CHECKED:                           | DATE:            |  |
|   | SCALE: 1:1                         | SHEET 2 OF 2     |  |
| D | DRAWING NUMBER                     | ISSUE            |  |
|   | 345-ENG-MASTER                     | 1                |  |