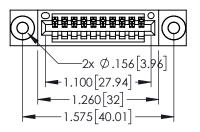

| 345/395 SERIES CARD EDGE CONNECTOR PART NUMBER: 345-010-540-403 |
|-----------------------------------------------------------------|
|                                                                 |