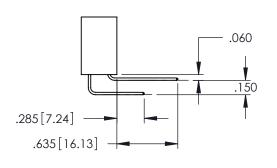

Contact Dimensions: 540-Wire Wrap .025 Sq.(0.64 Sq.) - Tail LG=.560(14.22) .100 (2.54) Contact Spacing x .200 (5.08) Row Spacing

THIS IS A C.A.D. GENERATED DRAWING DO NOT MAKE MANUAL REVISIONS TO MAST

ORIGINAL

.160[4.06] POINT OF CONTACT

150 [3.81]

.330[8.38] CARD SLOT

1

- INSULATOR MATERIAL: THERMOPLASTIC PBT BLACK, UL 94V-0
- CONTACT MATERIAL; COPPER TIN ALLOY
  CONTACT PLATING: GOLD ON THE MATING AREA, TIN PLATING ON THE CONTACT TAILS, NICKEL UNDERPLATE