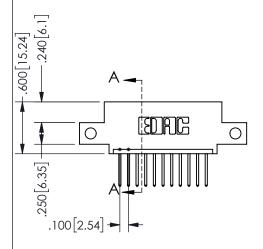

## 345/395 SERIES CARD EDGE CONNECTOR PART NUMBER: 345-011-523-412

YOUR CONNECTION TO QUALITY & SERVICE

**EDAC INC** TORONTO, ONTARIO CANADA

THESE DRAWINGS AND SPECIFICATIONS ARE THE PROPERTY OF EDAC INC.,AND SHALL NOT BE REPRODUCED,OR COPIED OR USED AS THE BASIS FOR THE MANUFACTURE OR SALE OF APPARATUS WITHOUT WRITTEN PERMISSION.

| SECTION A-A         |              |                  | NA-A  |
|---------------------|--------------|------------------|-------|
| ACAD REFERENCE NO.  |              | 345-ENG-MASTER   |       |
| DRAWN: R.STA.MONICA |              | DATE:MAY.16/2017 |       |
| CHECKED:            |              | DATE:            |       |
| SCALE:              | NTS          | SHEET            | OF 2  |
| DRAWING I           | NUMBER       |                  | ISSUE |
| 345                 | 5-ENG-MASTER |                  | 1     |