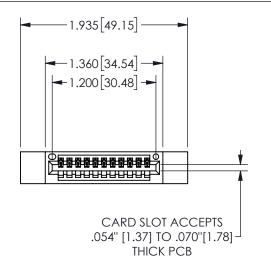

.160 4.06 .330[8.38] POINT OF CARD SLOT CONTACT .370 9.4

## 345/395 SERIES CARD EDGE CONNECTOR PART NUMBER: 345-011-523-412

YOUR CONNECTION TO QUALITY & SERVICE

**EDAC INC** TORONTO, ONTARIO CANADA

THESE DRAWINGS AND SPECIFICATIONS ARE THE PROPERTY OF EDAC INC.,AND SHALL NOT BE REPRODUCED,OR COPIED OR USED AS THE BASIS FOR THE MANUFACTURE OR SALE OF APPARATUS WITHOUT WRITTEN PERMISSION.

| SECTION A-A         |              |                  | NA-A  |
|---------------------|--------------|------------------|-------|
| ACAD REFERENCE NO.  |              | 345-ENG-MASTER   |       |
| DRAWN: R.STA.MONICA |              | DATE:MAY.16/2017 |       |
| CHECKED:            |              | DATE:            |       |
| SCALE:              | NTS          | SHEET            | OF 2  |
| DRAWING I           | NUMBER       |                  | ISSUE |
| 345                 | 5-ENG-MASTER |                  | 1     |