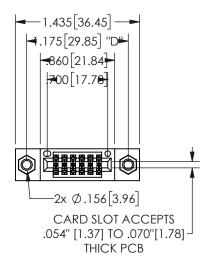

## SECTION A-A

345/395 SERIES CARD EDGE CONNECTOR PART NUMBER: 345-012-520-207

**EDAC INC** TORONTO, ONTARIO CANADA

THESE DRAWINGS AND SPECIFICATIONS ARE THE PROPERTY OF EDAC INC.,AND SHALL NOT BE REPRODUCED, OR COPIED OR USED AS THE BASIS FOR THE MANUFACTURE OR SALE OF APPARATUS WITHOUT WRITTEN PERMISSION.

| ACAD REFERENCE NO.  | 345-ENG-MAST   | TER |  |
|---------------------|----------------|-----|--|
| DRAWN: R.STA.MONICA | DATE:MAY.16/20 | )17 |  |
| CHECKED:            | DATE:          |     |  |
| SCALE: NTS          | SHEET 1 OF     | 2   |  |
| DRAWING NUMBER      | ISSU           | E   |  |
| 345-ENG-MASTER      | 1              |     |  |
|                     |                |     |  |