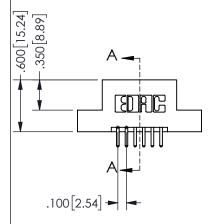

ISSUE NUMBER ORIGINAL

1

**Contact Code 558** 

Contact Code 559

**Contact Code 560** 

INSULATOR MATERIAL: THERMOPLASTIC POLYESTER, UL 94V-0

DAP MATERIAL AVAILABLE UPON REQUEST

CONTACT MATERIAL; COPPER ALLOY CONTACT PLATING: GOLD ON THE MATING AREA, TIN PLATING ON THE CONTACT TAILS, NICKEL UNDERPLATE

| ACAD REFERENCE NO.  | 345-ENG-MASTER   |
|---------------------|------------------|
| DRAWN: R.STA.MONICA | DATE:MAY.16/2017 |
| CHECKED:            | DATE:            |
| SCALE: 1:1          | SHEET 2 OF 2     |
| DRAWING NUMBER      | ISSUE            |
| 345-FNG-MASTER      | 1                |