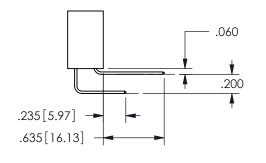

4.06 .330[8.38] POINT OF CARD SLOT CONTACT .370 9.4

## SECTION A-A

345/395 SERIES CARD EDGE CONNECTOR PART NUMBER: 345-012-520-207



**EDAC INC** TORONTO, ONTARIO CANADA

THESE DRAWINGS AND SPECIFICATIONS ARE THE PROPERTY OF EDAC INC.,AND SHALL NOT BE REPRODUCED, OR COPIED OR USED AS THE BASIS FOR THE MANUFACTURE OR SALE OF APPARATUS WITHOUT WRITTEN PERMISSION.

| ACAD REFERENCE NO.  | 345-ENG-MAST   | TER |  |
|---------------------|----------------|-----|--|
| DRAWN: R.STA.MONICA | DATE:MAY.16/20 | )17 |  |
| CHECKED:            | DATE:          |     |  |
| SCALE: NTS          | SHEET 1 OF     | 2   |  |
| DRAWING NUMBER      | ISSU           | E   |  |
| 345-ENG-MASTER      | 1              |     |  |
|                     |                |     |  |



ISSUE NUMBER ORIGINAL

1









**Contact Code 558** 

Contact Code 559

**Contact Code 560** 

INSULATOR MATERIAL: THERMOPLASTIC POLYESTER, UL 94V-0

DAP MATERIAL AVAILABLE UPON REQUEST

CONTACT MATERIAL; COPPER ALLOY CONTACT PLATING: GOLD ON THE MATING AREA, TIN PLATING ON THE CONTACT TAILS, NICKEL UNDERPLATE

345/395 SERIES CARD EDGE CONNECTOR CONTACT CODE 555,556,558,559,560 DIMENSIONS

YOUR CONNECTION TO QUALITY & SERVICE

**EDAC INC** TORONTO, ONTARIO CANADA

THESE DRAWINGS AND SPECIFICATIONS ARE THE PROPERTY OF EDAC INC.,AND SHALL NOT BE REPRODUCED, OR COPIED OR USED AS THE BASIS FOR THE MANUFACTURE OR SALE OF APPARATUS WITHOUT WRITTEN PERMISSION.

| ACAD REFERENCE NO.  | 345-ENG-MASTER   |
|---------------------|------------------|
| DRAWN: R.STA.MONICA | DATE:MAY.16/2017 |
| CHECKED:            | DATE: