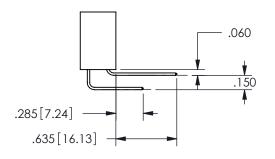

.160 4.06 .330[8.38] POINT OF CARD SLOT CONTACT .370 9.4

## SECTION A-A

345/395 SERIES CARD EDGE CONNECTOR PART NUMBER: 345-012-520-207

**EDAC INC** TORONTO, ONTARIO CANADA

THESE DRAWINGS AND SPECIFICATIONS ARE THE PROPERTY OF EDAC INC.,AND SHALL NOT BE REPRODUCED, OR COPIED OR USED AS THE BASIS FOR THE MANUFACTURE OR SALE OF APPARATUS WITHOUT WRITTEN PERMISSION.