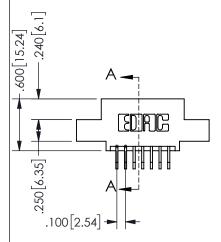

## **SECTION A-A**

345/395 SERIES CARD EDGE CONNECTOR PART NUMBER: 345-014-559-504

**EDAC INC** TORONTO, ONTARIO CANADA

THESE DRAWINGS AND SPECIFICATIONS ARE THE PROPERTY OF EDAC INC.,AND SHALL NOT BE REPRODUCED, OR COPIED OR USED AS THE BASIS FOR THE MANUFACTURE OR SALE OF APPARATUS WITHOUT WRITTEN PERMISSION.

| ACAD REFERENCE NO.  | 345-ENG-MASTER   |
|---------------------|------------------|
| DRAWN: R.STA.MONICA | DATE:MAY.16/2017 |
| CHECKED:            | DATE:            |
| SCALE: NTS          | SHEET 1 OF 2     |
| DRAWING NUMBER      | ISSUE            |
| 345-ENG-MASTER      | 1                |
|                     |                  |