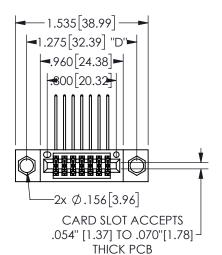

## **SECTION A-A**

345/395 SERIES CARD EDGE CONNECTOR PART NUMBER: 345-014-559-504

**EDAC INC** TORONTO, ONTARIO CANADA

THESE DRAWINGS AND SPECIFICATIONS ARE THE PROPERTY OF EDAC INC.,AND SHALL NOT BE REPRODUCED, OR COPIED OR USED AS THE BASIS FOR THE MANUFACTURE OR SALE OF APPARATUS WITHOUT WRITTEN PERMISSION.

| ACAD REFERENCE NO.  | 345-ENG-MASTER   |
|---------------------|------------------|
| DRAWN: R.STA.MONICA | DATE:MAY.16/2017 |
| CHECKED:            | DATE:            |
| SCALE: NTS          | SHEET 1 OF 2     |
| DRAWING NUMBER      | ISSUE            |
| 345-ENG-MASTER      | 1                |
|                     |                  |