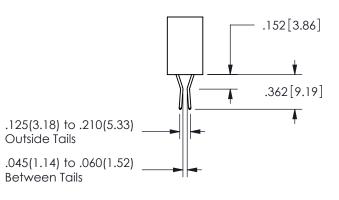

## <u>Contact Dimensions:</u> 559-90 Degree Bend (Code 541 Contacts) See Sheet 2 for Contact Code 555, 556, 558, 559, 560 **Dimensions**

.160 4.06 .330[8.38] POINT OF CARD SLOT CONTACT .370 9.4 .150[3.81]

ISSUE NUMBER ORIGINAL

1

**Contact Code 558** 

Contact Code 559

**Contact Code 560** 

- INSULATOR MATERIAL: THERMOPLASTIC POLYESTER, UL 94V-0 DAP MATERIAL AVAILABLE UPON REQUEST
- CONTACT MATERIAL; COPPER ALLOY

## 345/395 SERIES CARD EDGE CONNECTOR CONTACT CODE 555,556,558,559,560 DIMENSIONS

YOUR CONNECTION TO QUALITY & SERVICE

**EDAC INC** TORONTO, ONTARIO CANADA

THESE DRAWINGS AND SPECIFICATIONS ARE THE PROPERTY OF EDAC INC.,AND SHALL NOT BE REPRODUCED, OR COPIED OR USED AS THE BASIS FOR THE MANUFACTURE OR SALE OF APPARATUS WITHOUT WRITTEN PERMISSION.