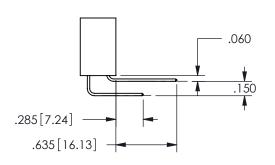

ISSUE NUMBER ORIGINAL

1

**Contact Code 558** 

Contact Code 559

**Contact Code 560** 

- INSULATOR MATERIAL: THERMOPLASTIC POLYESTER, UL 94V-0 DAP MATERIAL AVAILABLE UPON REQUEST
- CONTACT MATERIAL; COPPER ALLOY

## 345/395 SERIES CARD EDGE CONNECTOR CONTACT CODE 555,556,558,559,560 DIMENSIONS

YOUR CONNECTION TO QUALITY & SERVICE

**EDAC INC** TORONTO, ONTARIO CANADA

THESE DRAWINGS AND SPECIFICATIONS ARE THE PROPERTY OF EDAC INC.,AND SHALL NOT BE REPRODUCED, OR COPIED OR USED AS THE BASIS FOR THE MANUFACTURE OR SALE OF APPARATUS WITHOUT WRITTEN PERMISSION.