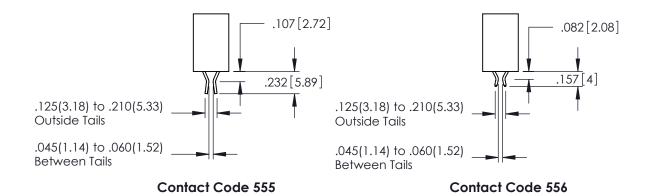

## 345/395 SERIES CARD EDGE CONNECTOR CONTACT CODE 555,556,558,559,560 DIMENSIONS

YOUR CONNECTION TO QUALITY & SERVICE

|   | ACAD REFERENCE NO. 345-ENG-MASTER |                          |  |  |  |  |
|---|-----------------------------------|--------------------------|--|--|--|--|
|   | DRAWN: R.STA.MONICA               | DATE: <b>MAY.16/2017</b> |  |  |  |  |
| • | CHECKED:                          | DATE:                    |  |  |  |  |
|   | SCALE: 1:1                        | SHEET 2 OF 2             |  |  |  |  |
| D | DRAWING NUMBER                    | ISSUE                    |  |  |  |  |