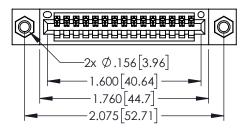

Contact Dimensions: 542-Wire Wrap .025 Sq.(0.64 Sq.) - Tail LG=.645(16.38) .100 (2.54) Contact Spacing x .200 (5.08) Row Spacing

THIS IS A C.A.D. GENERATED DRAWING
DO NOT MAKE MANUAL REVISIONS TO MAS



ORIGINAL





- INSULATOR MATERIAL: THERMOPLASTIC PBT BLACK, UL 94V-0
- CONTACT MATERIAL; COPPER TIN ALLOY
   CONTACT PLATING: GOLD ON THE MATING AREA, TIN PLATING ON THE CONTACT TAILS, NICKEL UNDERPLATE



| 345/395 SERIES CARD EDGE CONNECTOR PART NUMBER: 345-015-542-107                                       |                                                                                                                                      |                                                                                                                                                                                                                                                                                                                    | 0.0 2.00 1.00