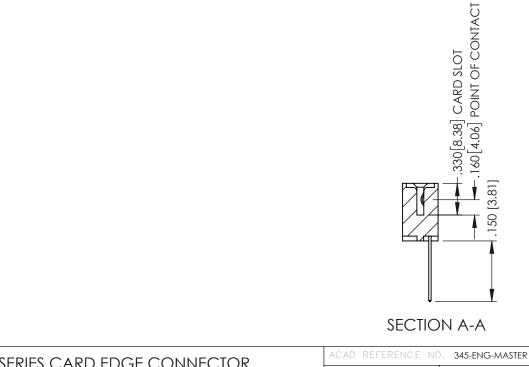

## 345/395 SERIES CARD EDGE CONNECTOR CONTACT CODE 555,556,558,559,560 DIMENSIONS

YOUR CONNECTION TO QUALITY & SERVICE

|   | ACAD REFERENCE NO. 345-ENG-MASTER |                          |  |  |  |  |
|---|-----------------------------------|--------------------------|--|--|--|--|
|   | DRAWN: R.STA.MONICA               | DATE: <b>MAY.16/2017</b> |  |  |  |  |
| • | CHECKED:                          | DATE:                    |  |  |  |  |
|   | SCALE: 1:1                        | SHEET 2 OF 2             |  |  |  |  |
| D | DRAWING NUMBER                    | ISSUE                    |  |  |  |  |