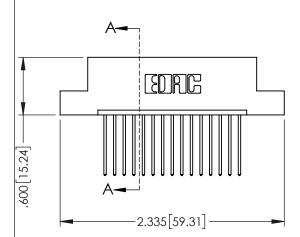

Contact Dimensions: 542-Wire Wrap .025 Sq.(0.64 Sq.) - Tail LG=.645(16.38) .100 (2.54) Contact Spacing x .200 (5.08) Row Spacing

THIS IS A C.A.D. GENERATED DRAWING
DO NOT MAKE MANUAL REVISIONS TO MAS



ORIGINAL





- INSULATOR MATERIAL: THERMOPLASTIC PBT BLACK, UL 94V-0
- CONTACT MATERIAL; COPPER TIN ALLOY
   CONTACT PLATING: GOLD ON THE MATING AREA, TIN PLATING ON THE CONTACT TAILS, NICKEL UNDERPLATE



| 345/395 SERIES CARD EDGE CONNECTOR PART NUMBER: 345-015-542-107                                       |                                                                                                                                      |                                                                                                                                                                                                                                                                                                                    | 0.0 2.00 1.00