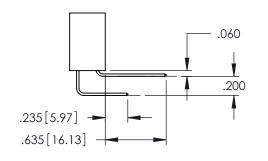

**Contact Code 558** 

Contact Code 559

**Contact Code 560** 

INSULATOR MATERIAL: THERMOPLASTIC POLYESTER, UL 94V-0

DAP MATERIAL AVAILABLE UPON REQUEST

CONTACT MATERIAL; COPPER ALLOY CONTACT PLATING: GOLD ON THE MATING AREA, TIN PLATING ON THE CONTACT TAILS, NICKEL UNDERPLATE

## 345/395 SERIES CARD EDGE CONNECTOR CONTACT CODE 555,556,558,559,560 DIMENSIONS

YOUR CONNECTION TO QUALITY & SERVICE

|   | ACAD REFERENCE NO. 345-ENG-MASTER |                          |  |  |  |  |
|---|-----------------------------------|--------------------------|--|--|--|--|
|   | DRAWN: R.STA.MONICA               | DATE: <b>MAY.16/2017</b> |  |  |  |  |
| • | CHECKED:                          | DATE:                    |  |  |  |  |
|   | SCALE: 1:1                        | SHEET 2 OF 2             |  |  |  |  |
| D | DRAWING NUMBER                    | ISSUE                    |  |  |  |  |