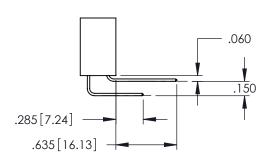

**Contact Code 558** 

Contact Code 559

**Contact Code 560** 

INSULATOR MATERIAL: THERMOPLASTIC POLYESTER, UL 94V-0

DAP MATERIAL AVAILABLE UPON REQUEST

CONTACT MATERIAL; COPPER ALLOY CONTACT PLATING: GOLD ON THE MATING AREA, TIN PLATING ON THE CONTACT TAILS, NICKEL UNDERPLATE

## 345/395 SERIES CARD EDGE CONNECTOR CONTACT CODE 555,556,558,559,560 DIMENSIONS

YOUR CONNECTION TO QUALITY & SERVICE

|   | ACAD REFERENCE NO. 345-ENG-MASTER |                          |  |  |  |  |
|---|-----------------------------------|--------------------------|--|--|--|--|
|   | DRAWN: R.STA.MONICA               | DATE: <b>MAY.16/2017</b> |  |  |  |  |
| • | CHECKED:                          | DATE:                    |  |  |  |  |
|   | SCALE: 1:1                        | SHEET 2 OF 2             |  |  |  |  |
| D | DRAWING NUMBER                    | ISSUE                    |  |  |  |  |