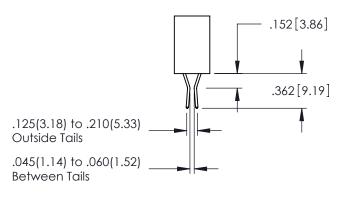

**Contact Code 558** 

Contact Code 559

**Contact Code 560** 

INSULATOR MATERIAL: THERMOPLASTIC POLYESTER, UL 94V-0

DAP MATERIAL AVAILABLE UPON REQUEST

CONTACT MATERIAL; COPPER ALLOY CONTACT PLATING: GOLD ON THE MATING AREA, TIN PLATING ON THE CONTACT TAILS, NICKEL UNDERPLATE

## 345/395 SERIES CARD EDGE CONNECTOR CONTACT CODE 555,556,558,559,560 DIMENSIONS

YOUR CONNECTION TO QUALITY & SERVICE

|   | ACAD REFERENCE NO. 345-ENG-MASTER |                          |  |  |  |  |
|---|-----------------------------------|--------------------------|--|--|--|--|
|   | DRAWN: R.STA.MONICA               | DATE: <b>MAY.16/2017</b> |  |  |  |  |
| • | CHECKED:                          | DATE:                    |  |  |  |  |
|   | SCALE: 1:1                        | SHEET 2 OF 2             |  |  |  |  |
| D | DRAWING NUMBER                    | ISSUE                    |  |  |  |  |