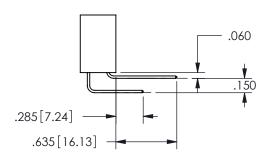

## **Contact Dimensions:** 556-Extender Board Bend (Code 520 Contacts) See Sheet 2 for Contact Code 555, 556, 558, 559, 560 **Dimensions**

.160 4.06 .330[8.38] POINT OF CARD SLOT CONTACT