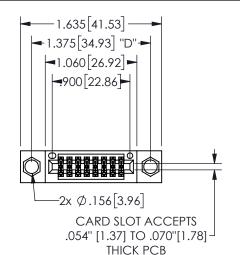

## SECTION A-A

345/395 SERIES CARD EDGE CONNECTOR PART NUMBER: 345-016-556-204

**EDAC INC** TORONTO, ONTARIO CANADA

THESE DRAWINGS AND SPECIFICATIONS ARE THE PROPERTY OF EDAC INC.,AND SHALL NOT BE REPRODUCED, OR COPIED OR USED AS THE BASIS FOR THE MANUFACTURE OR SALE OF APPARATUS WITHOUT WRITTEN PERMISSION.