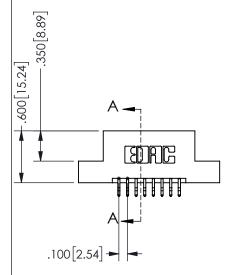

## SECTION A-A

345/395 SERIES CARD EDGE CONNECTOR PART NUMBER: 345-016-556-204

**EDAC INC** TORONTO, ONTARIO CANADA

THESE DRAWINGS AND SPECIFICATIONS ARE THE PROPERTY OF EDAC INC.,AND SHALL NOT BE REPRODUCED, OR COPIED OR USED AS THE BASIS FOR THE MANUFACTURE OR SALE OF APPARATUS WITHOUT WRITTEN PERMISSION.