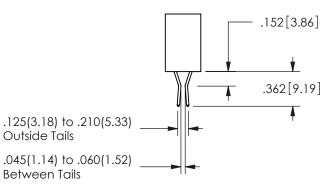

## **Contact Dimensions:** 556-Extender Board Bend (Code 520 Contacts) See Sheet 2 for Contact Code 555, 556, 558, 559, 560 **Dimensions**

.160 4.06 .330[8.38] POINT OF CARD SLOT CONTACT