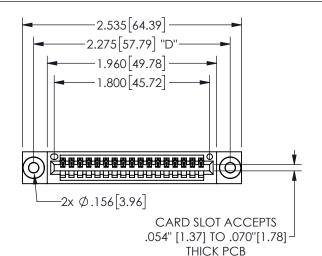

THIS IS A C.A.D. GENERATED DRAWING DO NOT MAKE MANUAL REVISIONS TO MASTER.

ISSUE NUMBER

ORIGINAL

1

.160 4.06 .330[8.38] POINT OF CARD SLOT CONTACT .370 9.4

## -.180[4.57] 600 15.24 250 [6.35] .100[2.54]

<u>Contact Dimensions:</u>
500-Wire Hole .050x.025(1.27x0.64) - Tail LG=.260(6.60)
.100 (2.54) Contact Spacing x .200 (5.08) Row Spacing

345/395 SERIES CARD EDGE CONNECTOR PART NUMBER: 345-017-500-603