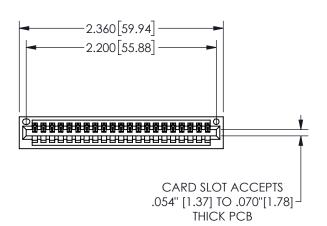

## 345/395 SERIES CARD EDGE CONNECTOR PART NUMBER: 345-021-541-101

YOUR CONNECTION TO QUALITY & SERVICE

**EDAC INC** TORONTO, ONTARIO CANADA

THESE DRAWINGS AND SPECIFICATIONS ARE THE PROPERTY OF EDAC INC.,AND SHALL NOT BE REPRODUCED, OR COPIED OR USED AS THE BASIS FOR THE MANUFACTURE OR SALE OF APPARATUS WITHOUT WRITTEN PERMISSION.

THIS IS A C.A.D. GENERATED DRAWING DO NOT MAKE MANUAL REVISIONS TO MASTER.

ISSUE NUMBER

ORIGINAL

1

<u>Contact Dimensions:</u>
541-Wire Wrap .025 Sq.(0.64 Sq.) - Tail LG=.750(19.05)
.100 (2.54) Contact Spacing x .200 (5.08) Row Spacing