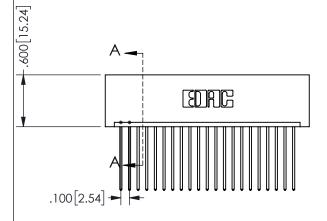

SECTION A-A

ORIGINAL 1

ISSUE NUMBER

**Contact Code 558** 

Contact Code 559

**Contact Code 560** 

INSULATOR MATERIAL: THERMOPLASTIC POLYESTER, UL 94V-0 DAP MATERIAL AVAILABLE UPON REQUEST

CONTACT MATERIAL; COPPER ALLOY CONTACT PLATING: GOLD ON THE MATING AREA, TIN PLATING ON THE CONTACT TAILS, NICKEL UNDERPLATE

345/395 SERIES CARD EDGE CONNECTOR CONTACT CODE 555,556,558,559,560 DIMENSIONS

YOUR CONNECTION TO QUALITY & SERVICE

**EDAC INC** TORONTO, ONTARIO CANADA

THESE DRAWINGS AND SPECIFICATIONS ARE THE PROPERTY OF EDAC INC.,AND SHALL NOT BE REPRODUCED, OR COPIED OR USED AS THE BASIS FOR THE MANUFACTURE OR SALE OF APPARATUS WITHOUT WRITTEN PERMISSION.