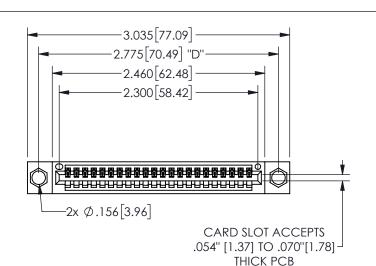

THIS IS A C.A.D. GENERATED DRAWING DO NOT MAKE MANUAL REVISIONS TO MASTER.

ISSUE NUMBER

ORIGINAL

1

.160 4.06 .330[8.38] POINT OF CARD SLOT CONTACT

## -.350[8.89] .600[15.24] .100[2.54]

<u>Contact Dimensions:</u>
524-P.C. Tail .018 Sq.(0.46 Sq.) - Tail LG=.175(4.45)
.100 (2.54) Contact Spacing x .200 (5.08) Row Spacing

345/395 SERIES CARD EDGE CONNECTOR PART NUMBER: 345-022-524-104