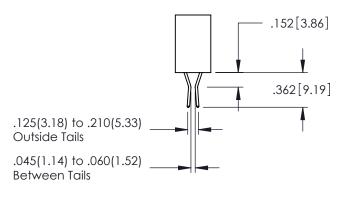

..330[8.38] CARD SLOT .160[4.06] POINT OF CONTACT **SECTION A-A** 

.107 [2.72] .082 [2.08] .157 [4] .232 [5.89] .125(3.18) to .210(5.33) .125(3.18) to .210(5.33) Outside Tails Outside Tails .045(1.14) to .060(1.52) .045(1.14) to .060(1.52) Between Tails Between Tails **Contact Code 555 Contact Code 556** 

**Contact Code 558** 

## **Contact Code 559**

Contact Code 560

INSULATOR MATERIAL: THERMOPLASTIC POLYESTER, UL 94V-0 DAP MATERIAL AVAILABLE UPON REQUEST

CONTACT MATERIAL; COPPER ALLOY CONTACT PLATING: GOLD ON THE MATING AREA, TIN PLATING ON THE CONTACT TAILS, NICKEL UNDERPLATE

## 345/395 SERIES CARD EDGE CONNECTOR CONTACT CODE 555,556,558,559,560 DIMENSIONS

YOUR CONNECTION TO QUALITY & SERVICE

|   | ACAD REFERENCE NO. 345-ENG-MASTER |                  |  |  |
|---|-----------------------------------|------------------|--|--|
|   | DRAWN: R.STA.MONICA               | DATE:MAY.16/2017 |  |  |
|   | CHECKED:                          | DATE:            |  |  |
|   | SCALE: 1:1                        | SHEET 2 OF 2     |  |  |
| D | DRAWING NUMBER                    | ISSUE            |  |  |