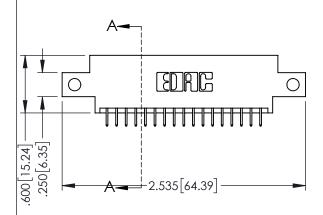

<u>Contact Dimensions:</u>
525-P.C. Tail .018 Sq.(0.46 Sq.) - Tail LG=.150(3.81)
.100 (2.54) Contact Spacing x .200 (5.08) Row Spacing

1

- INSULATOR MATERIAL: THERMOPLASTIC PBT BLACK, UL 94V-0 CONTACT MATERIAL; COPPER TIN ALLOY
- CONTACT PLATING: GOLD ON THE MATING AREA, TIN PLATING ON THE CONTACT TAILS, NICKEL UNDERPLATE