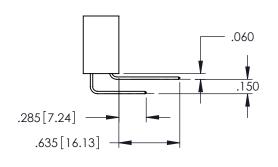

<u>Contact Dimensions:</u>
525-P.C. Tail .018 Sq.(0.46 Sq.) - Tail LG=.150(3.81)
.100 (2.54) Contact Spacing x .200 (5.08) Row Spacing

1

- INSULATOR MATERIAL: THERMOPLASTIC PBT BLACK, UL 94V-0 CONTACT MATERIAL; COPPER TIN ALLOY
- CONTACT PLATING: GOLD ON THE MATING AREA, TIN PLATING ON THE CONTACT TAILS, NICKEL UNDERPLATE

| <br>CARD EDGE CONNECTOR<br>345-034-525-812 |
|--------------------------------------------|

| ACAD REFERENCE NO. 345-ENG-MASTER |                  |       |  |
|-----------------------------------|------------------|-------|--|
| DRAWN: R.STA.MONICA               | DATE:MAY.16/2017 |       |  |
| CHECKED:                          | DATE:            |       |  |
| SCALE: 1:1                        | SHEET 1          | OF 2  |  |
| DRAWING NUMBER                    |                  | ISSUE |  |
| 345-ENG-MASTER                    | 1                |       |  |