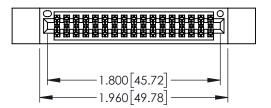

| <br>CARD EDGE CONNECTOR<br>345-034-525-812 |
|--------------------------------------------|

| ACAD REFERENCE NO. 345-ENG-MASTER |                  |       |  |
|-----------------------------------|------------------|-------|--|
| DRAWN: R.STA.MONICA               | DATE:MAY.16/2017 |       |  |
| CHECKED:                          | DATE:            |       |  |
| SCALE: 1:1                        | SHEET 1          | OF 2  |  |
| DRAWING NUMBER                    |                  | ISSUE |  |
| 345-ENG-MASTER                    | 1                |       |  |