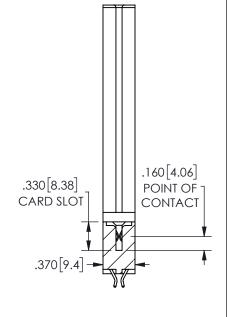

ACAD REFERENCE NO.

**SECTION A-A** 

345-ENG-MASTER

ISSUE NUMBER ORIGINAL

1

**Contact Code 558** 

Contact Code 559

**Contact Code 560** 

## 345/395 SERIES CARD EDGE CONNECTOR CONTACT CODE 555,556,558,559,560 DIMENSIONS

YOUR CONNECTION TO QUALITY & SERVICE

**EDAC INC** TORONTO, ONTARIO CANADA

THESE DRAWINGS AND SPECIFICATIONS ARE THE PROPERTY OF EDAC INC.,AND SHALL NOT BE REPRODUCED, OR COPIED OR USED AS THE BASIS FOR THE MANUFACTURE OR SALE OF APPARATUS WITHOUT WRITTEN PERMISSION.