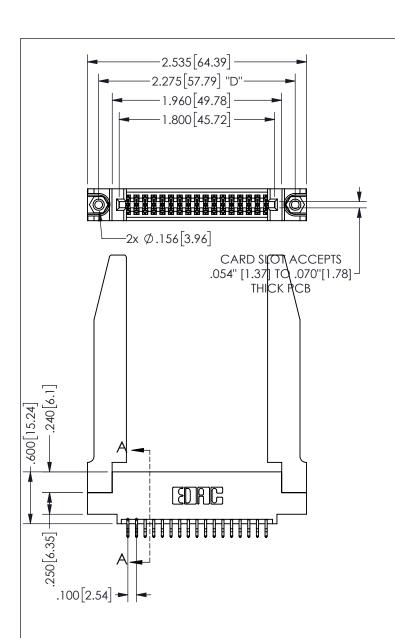

THIS IS A C.A.D. GENERATED DRAWING DO NOT MAKE MANUAL REVISIONS TO MASTER.

ORIGINAL

<u>Contact Dimensions:</u>
556-Extender Board Bend (Code 520 Contacts)
See Sheet 2 for Contact Code 555, 556, 558, 559, 560 **Dimensions** 

345/395 SERIES CARD EDGE CO PART NUMBER: 345-034-556-578

**EDAC INC** TORONTO, ONTARIO CANADA

YOUR CONNECTION TO QUALITY & SERVICE

| JONNECTOR<br>578 |                                                                     |                |              |                |       |
|------------------|---------------------------------------------------------------------|----------------|--------------|----------------|-------|
|                  |                                                                     | DRAWN:         | R.STA.MONICA | DATE:MAY.16/20 |       |
|                  |                                                                     | CHECKED:       |              | DATE:          |       |
|                  | THESE DRAWINGS AND SPECIFICATIONS ARE THE PROPERTY OF EDAC INC. AND | SCALE:         | NTS          | SHEET          | l OF  |
|                  | SHALL NOT BE REPRODUCED, OR COPIED  OR USED AS THE BASIS FOR THE    | DRAWING NUMBER |              |                | ISSUI |
|                  | MANUFACTURE OR SALE OF APPARATUS WITHOUT WRITTEN PERMISSION.        | 345-ENG-MASTER |              | 1              |       |

ACAD REFERENCE NO.

**SECTION A-A** 

345-ENG-MASTER

ISSUE NUMBER ORIGINAL

1

**Contact Code 558** 

Contact Code 559

**Contact Code 560** 

INSULATOR MATERIAL: THERMOPLASTIC POLYESTER, UL 94V-0

DAP MATERIAL AVAILABLE UPON REQUEST

CONTACT MATERIAL; COPPER ALLOY

CONTACT PLATING: GOLD ON THE MATING AREA, TIN PLATING ON THE CONTACT TAILS, NICKEL UNDERPLATE