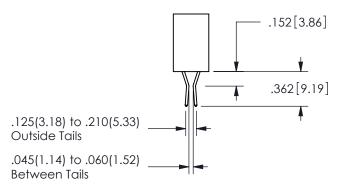

ACAD REFERENCE NO.

**SECTION A-A** 

345-ENG-MASTER

ISSUE NUMBER ORIGINAL

1

**Contact Code 558** 

Contact Code 559

**Contact Code 560** 