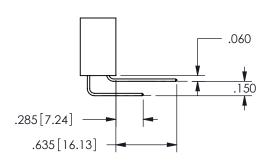

ACAD REFERENCE NO.

**SECTION A-A** 

345-ENG-MASTER

ISSUE NUMBER ORIGINAL

1

**Contact Code 558** 

Contact Code 559

**Contact Code 560** 

## 345/395 SERIES CARD EDGE CONNECTOR CONTACT CODE 555,556,558,559,560 DIMENSIONS

YOUR CONNECTION TO QUALITY & SERVICE

**EDAC INC** TORONTO, ONTARIO CANADA

THESE DRAWINGS AND SPECIFICATIONS ARE THE PROPERTY OF EDAC INC.,AND SHALL NOT BE REPRODUCED, OR COPIED OR USED AS THE BASIS FOR THE MANUFACTURE OR SALE OF APPARATUS WITHOUT WRITTEN PERMISSION.