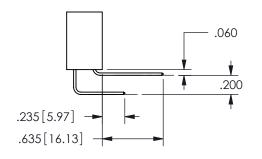

ACAD REFERENCE NO.

**SECTION A-A** 

345-ENG-MASTER

ISSUE NUMBER ORIGINAL

1

**Contact Code 558** 

Contact Code 559

**Contact Code 560** 

## 345/395 SERIES CARD EDGE CONNECTOR CONTACT CODE 555,556,558,559,560 DIMENSIONS

YOUR CONNECTION TO QUALITY & SERVICE

**EDAC INC** TORONTO, ONTARIO CANADA

THESE DRAWINGS AND SPECIFICATIONS ARE THE PROPERTY OF EDAC INC.,AND SHALL NOT BE REPRODUCED, OR COPIED OR USED AS THE BASIS FOR THE MANUFACTURE OR SALE OF APPARATUS WITHOUT WRITTEN PERMISSION.