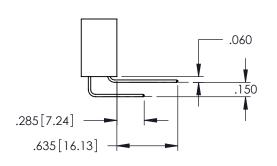

<u>Contact Dimensions:</u>
525-P.C. Tail .018 Sq.(0.46 Sq.) - Tail LG=.150(3.81)
.100 (2.54) Contact Spacing x .200 (5.08) Row Spacing

1

..330[8.38] CARD SLOT .160[4.06] POINT OF CONTACT **SECTION A-A** 

- INSULATOR MATERIAL: THERMOPLASTIC PBT BLACK, UL 94V-0
- CONTACT MATERIAL; COPPER TIN ALLOY CONTACT PLATING: GOLD ON THE MATING AREA, TIN PLATING ON THE CONTACT TAILS, NICKEL UNDERPLATE

| 345/395 SERIES CARD EDGE CONNECTOR |
|------------------------------------|
| PART NUMBER: 345-035-525-108       |