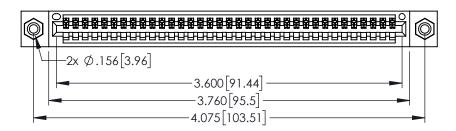

<u>Contact Dimensions:</u>
525-P.C. Tail .018 Sq.(0.46 Sq.) - Tail LG=.150(3.81)
.100 (2.54) Contact Spacing x .200 (5.08) Row Spacing

1

..330[8.38] CARD SLOT .160[4.06] POINT OF CONTACT **SECTION A-A** 

- INSULATOR MATERIAL: THERMOPLASTIC PBT BLACK, UL 94V-0
- CONTACT MATERIAL; COPPER TIN ALLOY CONTACT PLATING: GOLD ON THE MATING AREA, TIN PLATING ON THE CONTACT TAILS, NICKEL UNDERPLATE

| 345/395 SERIES CARD EDGE CONNECTOR |
|------------------------------------|
| PART NUMBER: 345-035-525-108       |