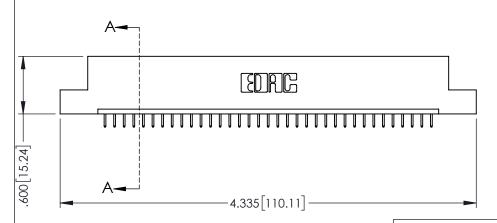

<u>Contact Dimensions:</u>
525-P.C. Tail .018 Sq.(0.46 Sq.) - Tail LG=.150(3.81)
.100 (2.54) Contact Spacing x .200 (5.08) Row Spacing

1

..330[8.38] CARD SLOT .160[4.06] POINT OF CONTACT **SECTION A-A** 

- INSULATOR MATERIAL: THERMOPLASTIC PBT BLACK, UL 94V-0
- CONTACT MATERIAL; COPPER TIN ALLOY CONTACT PLATING: GOLD ON THE MATING AREA, TIN PLATING ON THE CONTACT TAILS, NICKEL UNDERPLATE

| 345/395 SERIES CARD EDGE CONNECTOR |
|------------------------------------|
| PART NUMBER: 345-035-525-108       |