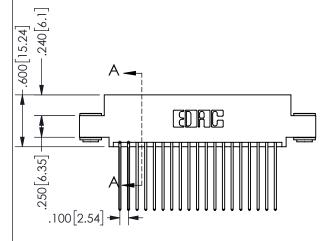

**SECTION A-A** 

.160 4.06 .330[8.38] POINT OF CARD SLOT CONTACT .370 9.4

ORIGINAL 1

ISSUE NUMBER

**Contact Code 558** 

Contact Code 559

**Contact Code 560** 

INSULATOR MATERIAL: THERMOPLASTIC POLYESTER, UL 94V-0 DAP MATERIAL AVAILABLE UPON REQUEST

CONTACT MATERIAL; COPPER ALLOY CONTACT PLATING: GOLD ON THE MATING AREA, TIN PLATING ON THE CONTACT TAILS, NICKEL UNDERPLATE

345/395 SERIES CARD EDGE CONNECTOR CONTACT CODE 555,556,558,559,560 DIMENSIONS