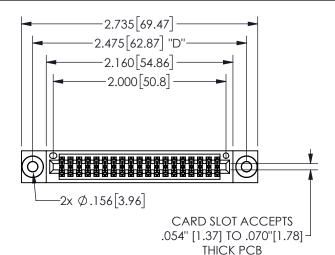

345/395 SERIES CARD EDGE CONNECTOR PART NUMBER: 345-038-541-503

YOUR CONNECTION TO QUALITY & SERVICE

**EDAC INC** TORONTO, ONTARIO CANADA

SHALL NOT BE REPRODUCED, OR COPIED OR USED AS THE BASIS FOR THE MANUFACTURE OR SALE OF APPARATUS WITHOUT WRITTEN PERMISSION.

CONTACT MATERIAL; COPPER ALLOY CONTACT PLATING: GOLD ON THE MATING AREA, TIN PLATING ON THE CONTACT TAILS, NICKEL UNDERPLATE

345/395 SERIES CARD EDGE CONNECTOR CONTACT CODE 555,556,558,559,560 DIMENSIONS