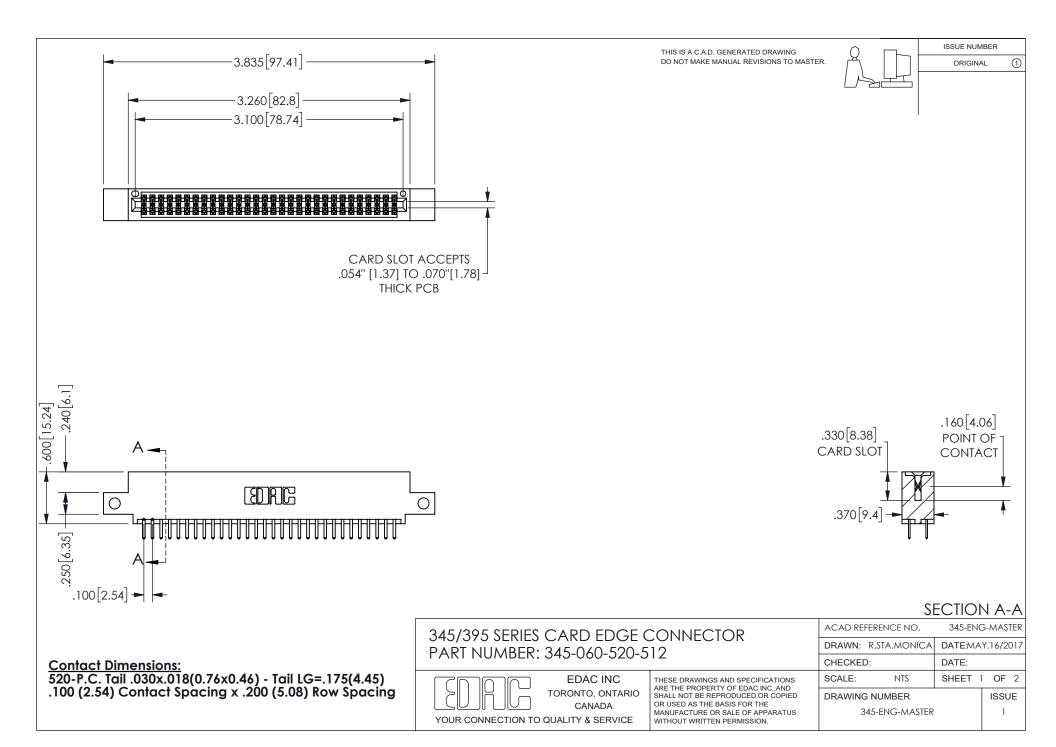

ISSUE NUMBER ORIGINAL

1

**Contact Code 558** 

Contact Code 559

Contact Code 560

INSULATOR MATERIAL: THERMOPLASTIC POLYESTER, UL 94V-0 DAP MATERIAL AVAILABLE UPON REQUEST

CONTACT MATERIAL; COPPER ALLOY

CONTACT PLATING: GOLD ON THE MATING AREA, TIN PLATING ON THE CONTACT TAILS, NICKEL UNDERPLATE

## 345/395 SERIES CARD EDGE CONNECTOR CONTACT CODE 555,556,558,559,560 DIMENSIONS

YOUR CONNECTION TO QUALITY & SERVICE

**EDAC INC** TORONTO, ONTARIO CANADA

THESE DRAWINGS AND SPECIFICATIONS ARE THE PROPERTY OF EDAC INC.,AND SHALL NOT BE REPRODUCED, OR COPIED OR USED AS THE BASIS FOR THE MANUFACTURE OR SALE OF APPARATUS WITHOUT WRITTEN PERMISSION.

| ACAD REFERENCE NO.  | 345-ENG-MASTER   |
|---------------------|------------------|
| DRAWN: R.STA.MONICA | DATE:MAY.16/2017 |
| CHECKED:            | DATE:            |
| SCALE: 1:1          | SHEET 2 OF 2     |
| DRAWING NUMBER      | ISSUE            |
| 345-ENG-MASTER      | 1                |