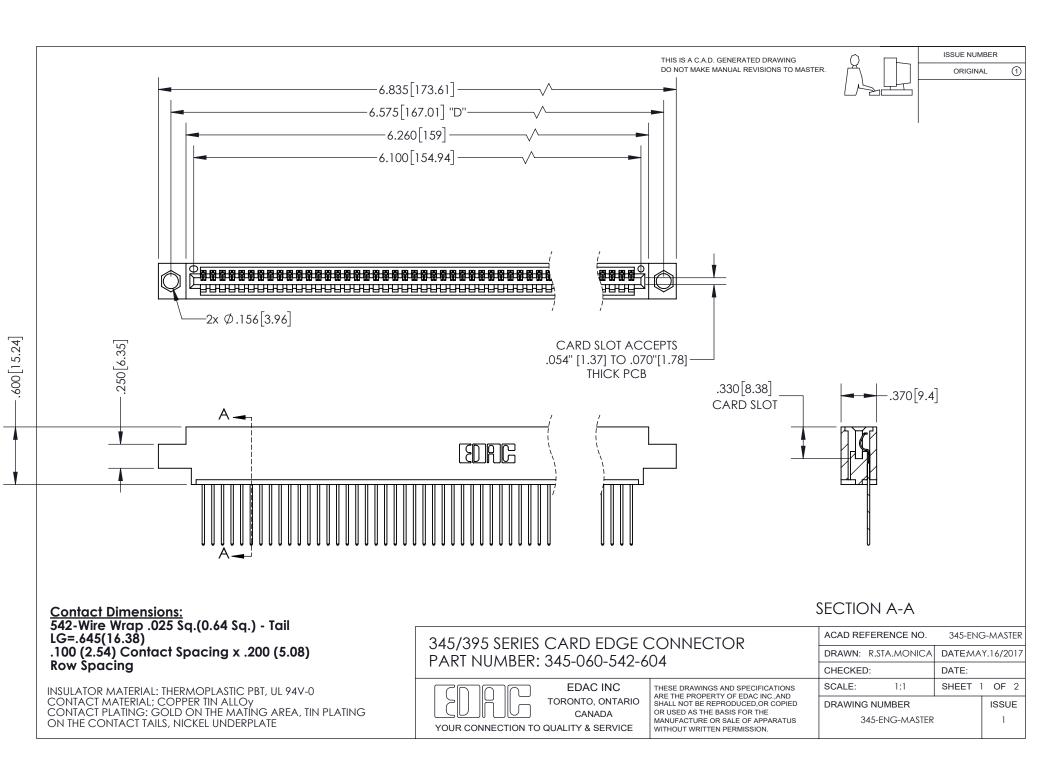

ISSUE NUMBER ORIGINAL

1

**Contact Code 558** 

**Contact Code 559** 

Contact Code 560

- INSULATOR MATERIAL: THERMOPLASTIC POLYESTER, UL 94V-0
- DAP MATERIAL AVAILABLE UPON REQUEST
- CONTACT MATERIAL; COPPER ALLOY

CONTACT PLATING: GOLD ON THE MATING AREA, TIN PLATING ON THE CONTACT TAILS, NICKEL UNDERPLATE

\*FOR ALL OTHER SPECIFICATIONS REFER TO SHEET 3\*

## 345/395 SERIES CARD EDGE CONNECTOR CONTACT CODE 555,556,558,559,560 DIMENSIONS

YOUR CONNECTION TO QUALITY & SERVICE

**EDAC INC** TORONTO, ONTARIO CANADA

THESE DRAWINGS AND SPECIFICATIONS ARE THE PROPERTY OF EDAC INC.,AND SHALL NOT BE REPRODUCED, OR COPIED OR USED AS THE BASIS FOR THE MANUFACTURE OR SALE OF APPARATUS WITHOUT WRITTEN PERMISSION.