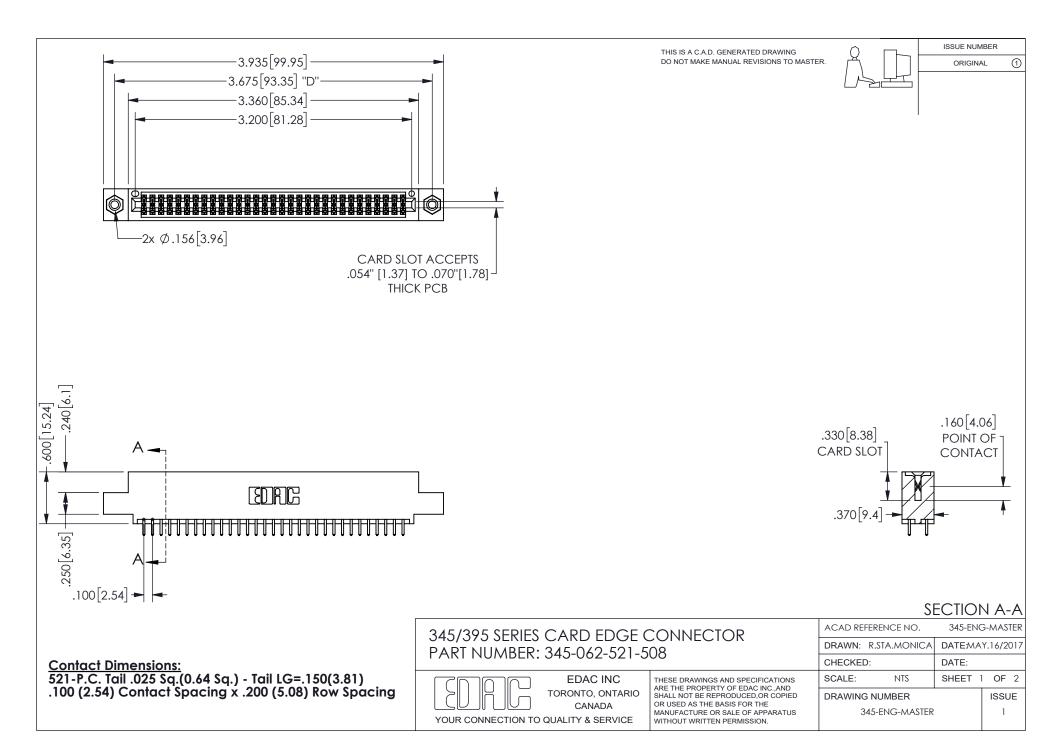

ISSUE NUMBER ORIGINAL

1









**Contact Code 558** 

Contact Code 559

Contact Code 560

INSULATOR MATERIAL: THERMOPLASTIC POLYESTER, UL 94V-0 DAP MATERIAL AVAILABLE UPON REQUEST

CONTACT MATERIAL; COPPER ALLOY

CONTACT PLATING: GOLD ON THE MATING AREA, TIN PLATING ON THE CONTACT TAILS, NICKEL UNDERPLATE

## 345/395 SERIES CARD EDGE CONNECTOR CONTACT CODE 555,556,558,559,560 DIMENSIONS

YOUR CONNECTION TO QUALITY & SERVICE

**EDAC INC** TORONTO, ONTARIO CANADA

THESE DRAWINGS AND SPECIFICATIONS ARE THE PROPERTY OF EDAC INC.,AND SHALL NOT BE REPRODUCED, OR COPIED OR USED AS THE BASIS FOR THE MANUFACTURE OR SALE OF APPARATUS WITHOUT WRITTEN PERMISSION.

| ACAD REFERENCE NO.  | 345-ENG-MASTER   |
|---------------------|------------------|
| DRAWN: R.STA.MONICA | DATE:MAY.16/2017 |
| C