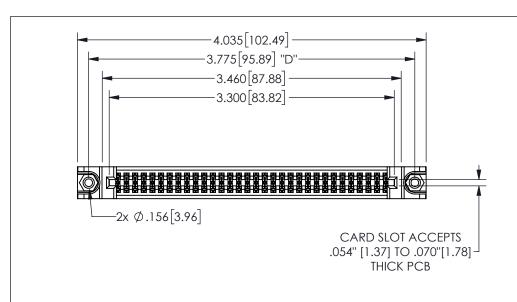

345/395 SERIES CARD EDGE CONNECTOR PART NUMBER: 345-064-524-288

YOUR CONNECTION TO QUALITY & SERVICE

**EDAC INC** TORONTO, ONTARIO CANADA

THESE DRAWINGS AND SPECIFICATIONS ARE THE PROPERTY OF EDAC INC.,AND SHALL NOT BE REPRODUCED, OR COPIED OR USED AS THE BASIS FOR THE MANUFACTURE OR SALE OF APPARATUS WITHOUT WRITTEN PERMISSION.

THIS IS A C.A.D. GENERATED DRAWING DO NOT MAKE MANUAL REVISIONS TO MASTER.

ISSUE NUMBER

ORIGINAL

1

.160 4.06 .330[8.38] POINT OF CARD SLOT CONTACT .370 9.4

.350[8.89] .600[15.24] .100[2.54]

<u>Contact Dimensions:</u>
524-P.C. Tail .018 Sq.(0.46 Sq.) - Tail LG=.175(4.45)
.100 (2.54) Contact Spacing x .200 (5.08) Row Spacing