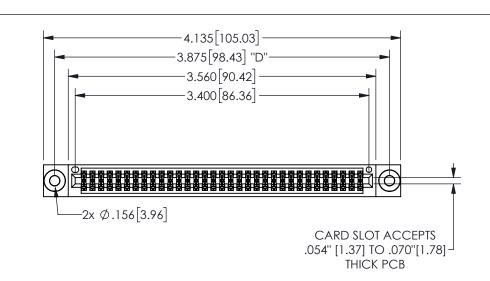

## 345/395 SERIES CARD EDGE CONNECTOR PART NUMBER: 345-066-544-503

YOUR CONNECTION TO QUALITY & SERVICE

**EDAC INC** TORONTO, ONTARIO CANADA

THESE DRAWINGS AND SPECIFICATIONS ARE THE PROPERTY OF EDAC INC.,AND SHALL NOT BE REPRODUCED,OR COPIED OR USED AS THE BASIS FOR THE MANUFACTURE OR SALE OF APPARATUS WITHOUT WRITTEN PERMISSION.

| 0_0 |                     |                  |
|-----|---------------------|------------------|
|     | ACAD REFERENCE NO.  | 345-ENG-MASTER   |
|     | DRAWN: R.STA.MONICA | DATE:MAY.16/2017 |
|     | CHECKED:            | DATE:            |
|     | SCALE: NTS          | SHEET 1 OF 2     |
|     | DRAWING NUMBER      | ISSUE            |
|     | 345-ENG-MASTER      | 1                |