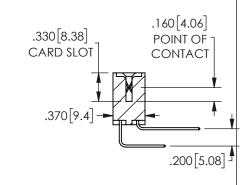

ISSUE NUMBER ORIGINAL

1

**Contact Code 558** 

Contact Code 559

**Contact Code 560** 

INSULATOR MATERIAL: THERMOPLASTIC POLYESTER, UL 94V-0 DAP MATERIAL AVAILABLE UPON REQUEST

CONTACT MATERIAL; COPPER ALLOY

CONTACT PLATING: GOLD ON THE MATING AREA, TIN PLATING ON THE CONTACT TAILS, NICKEL UNDERPLATE

## 345/395 SERIES CARD EDGE CONNECTOR CONTACT CODE 555,556,558,559,560 DIMENSIONS

YOUR CONNECTION TO QUALITY & SERVICE

**EDAC INC** TORONTO, ONTARIO CANADA

THESE DRAWINGS AND SPECIFICATIONS ARE THE PROPERTY OF EDAC INC.,AND SHALL NOT BE REPRODUCED, OR COPIED OR USED AS THE BASIS FOR THE MANUFACTURE OR SALE OF APPARATUS WITHOUT WRITTEN PERMISSION.