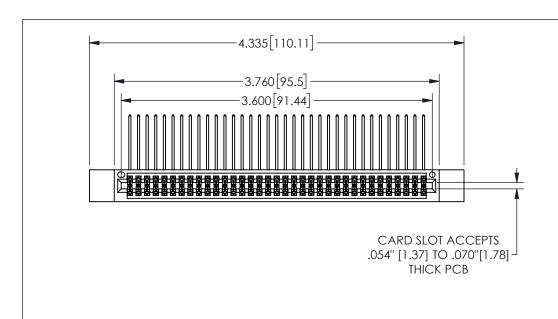

| 345/395 SERIES CARD EDGE CONNECTOR |
|------------------------------------|
| PART NUMBER: 345-070-558-212       |

YOUR CONNECTION TO QUALITY & SERVICE

**EDAC INC** TORONTO, ONTARIO CANADA

THESE DRAWINGS AND SPECIFICATIONS ARE THE PROPERTY OF EDAC INC.,AND SHALL NOT BE REPRODUCED,OR COPIED OR USED AS THE BASIS FOR THE MANUFACTURE OR SALE OF APPARATUS WITHOUT WRITTEN PERMISSION.

|                    | SI            | ECTION  | N-A       |
|--------------------|---------------|---------|-----------|
| ACAD REFERENCE NO. |               | 345-ENC | 3-MASTER  |
| DRAWN:             | R.STA.MONICA  | DATEMA  | Y.16/2017 |
| CHECKED            | :             | DATE:   |           |
| SCALE:             | NTS           | SHEET 1 | OF 2      |
| DRAWING            | NUMBER        |         | ISSUE     |
| 34                 | 15-ENG-MASTER |         | 1         |