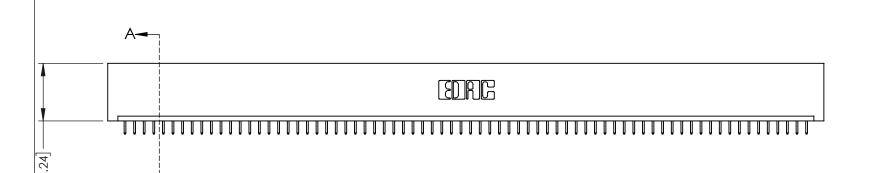

<u>Contact Dimensions:</u>
525-P.C. Tail .018 Sq.(0.46 Sq.) - Tail LG=.150(3.81)
.100 (2.54) Contact Spacing x .200 (5.08) Row Spacing

1

-7.300 [185.42] 7.460 [189.48]

INSULATOR MATERIAL: THERMOPLASTIC PBT BLACK, UL 94V-0

CONTACT MATERIAL; COPPER TIN ALLOY

CONTACT PLATING: GOLD ON THE MATING AREA, TIN PLATING ON THE CONTACT TAILS, NICKEL UNDERPLATE

345/395 SERIES CARD EDGE CONNECTOR PART NUMBER: 345-072-525-101

| ACAD REFERENCE NO. 345-ENG-MASTER |                  |  |
|-----------------------------------|------------------|--|
| DRAWN: R.STA.MONICA               | DATE:MAY.16/2017 |  |
| CHECKED:                          | DATE:            |  |
| SCALE: 1:1                        | SHEET 1 OF 2     |  |
| DRAWING NUMBER                    | ISSUE            |  |