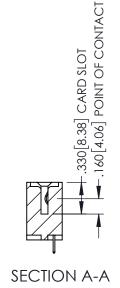

<u>Contact Dimensions:</u>
525-P.C. Tail .018 Sq.(0.46 Sq.) - Tail LG=.150(3.81)
.100 (2.54) Contact Spacing x .200 (5.08) Row Spacing

1

-7.300 [185.42] 7.460 [189.48]

INSULATOR MATERIAL: THERMOPLASTIC PBT BLACK, UL 94V-0

CONTACT MATERIAL; COPPER TIN ALLOY

CONTACT PLATING: GOLD ON THE MATING AREA, TIN PLATING ON THE CONTACT TAILS, NICKEL UNDERPLATE

345/395 SERIES CARD EDGE CONNECTOR PART NUMBER: 345-072-525-101

| ACAD REFERENCE NO. 345-ENG-MASTER |                  |  |
|-----------------------------------|------------------|--|
| DRAWN: R.STA.MONICA               | DATE:MAY.16/2017 |  |
| CHECKED:                          | DATE:            |  |
| SCALE: 1:1                        | SHEET 1 OF 2     |  |
| DRAWING NUMBER                    | ISSUE            |  |