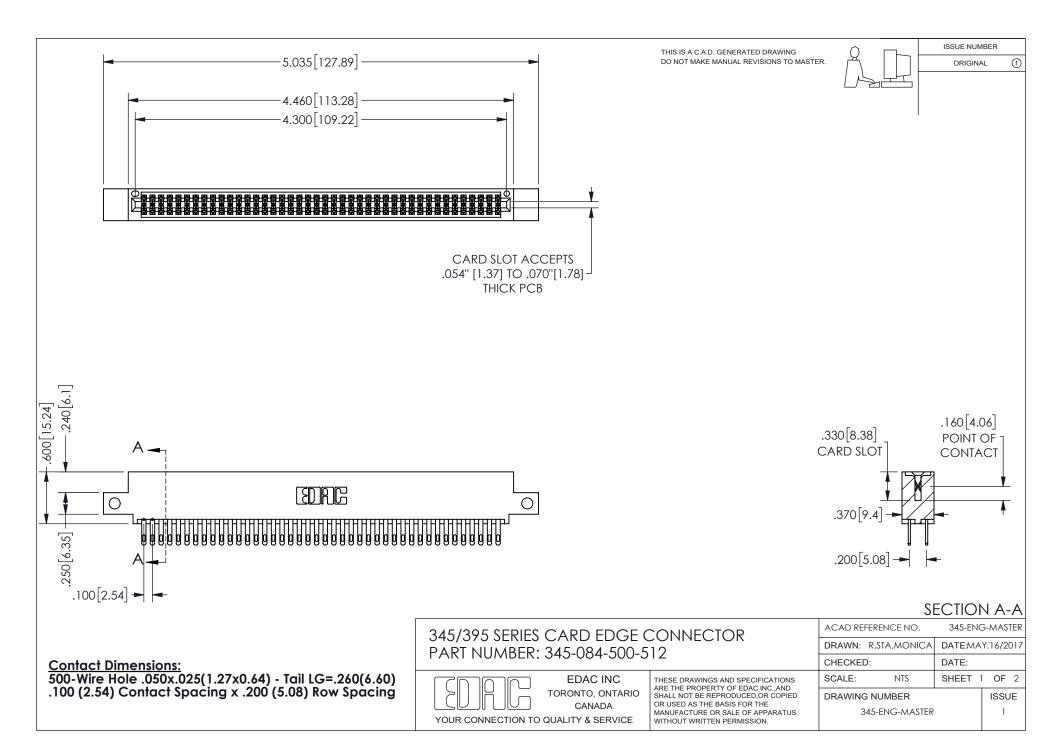

ISSUE NUMBER ORIGINAL

1

**Contact Code 558** 

Contact Code 559

Contact Code 560

INSULATOR MATERIAL: THERMOPLASTIC POLYESTER, UL 94V-0 DAP MATERIAL AVAILABLE UPON REQUEST

CONTACT MATERIAL; COPPER ALLOY

CONTACT PLATING: GOLD ON THE MATING AREA, TIN PLATING ON THE CONTACT TAILS, NICKEL UNDERPLATE

## 345/395 SERIES CARD EDGE CONNECTOR CONTACT CODE 555,556,558,559,560 DIMENSIONS

YOUR CONNECTION TO QUALITY & SERVICE

**EDAC INC** TORONTO, ONTARIO CANADA

THESE DRAWINGS AND SPECIFICATIONS ARE THE PROPERTY OF EDAC INC.,AND SHALL NOT BE REPRODUCED, OR COPIED OR USED AS THE BASIS FOR THE MANUFACTURE OR SALE OF APPARATUS WITHOUT WRITTEN PERMISSION.

| ACAD REFERENCE NO.  | 345-ENG-MASTER   |
|---------------------|------------------|
| DRAWN: R.STA.MONICA | DATE:MAY.16/2017 |
| CHECKED:            | DATE:            |
| SCALE: 1:1          | SHEET 2 OF 2     |
| DRAWING NUMBER      | ISSUE            |
| 345-ENG-MASTER      | 1                |