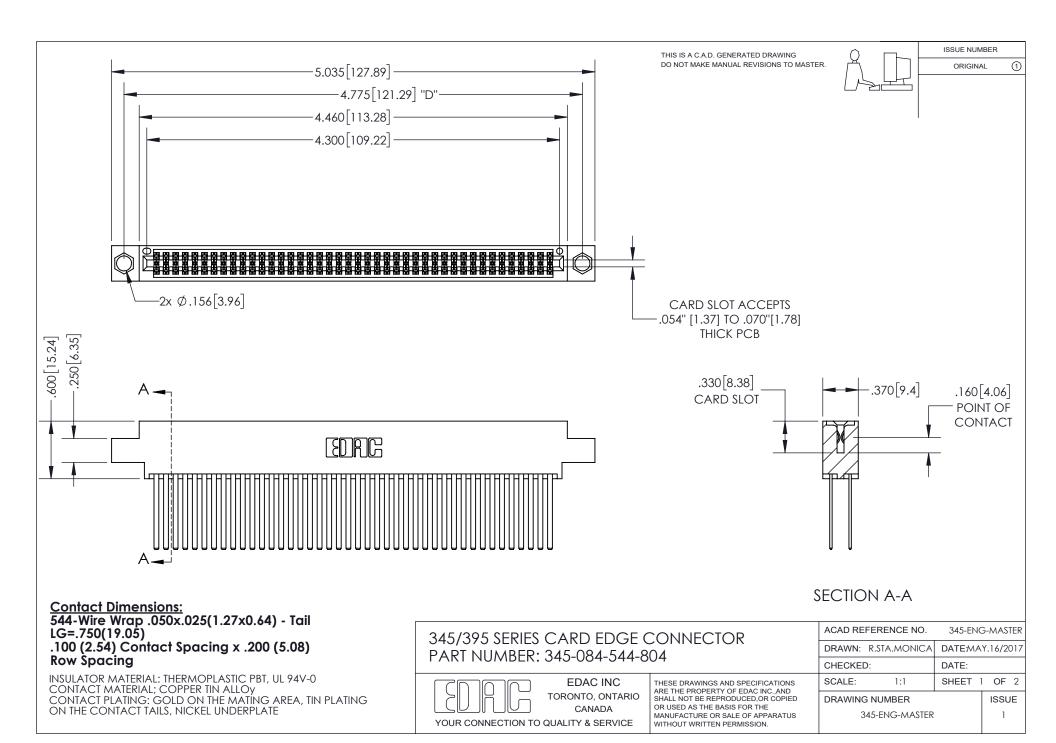

ISSUE NUMBER ORIGINAL

1

**Contact Code 558** 

**Contact Code 559** 

Contact Code 560

- INSULATOR MATERIAL: THERMOPLASTIC POLYESTER, UL 94V-0
- DAP MATERIAL AVAILABLE UPON REQUEST
- CONTACT MATERIAL; COPPER ALLOY