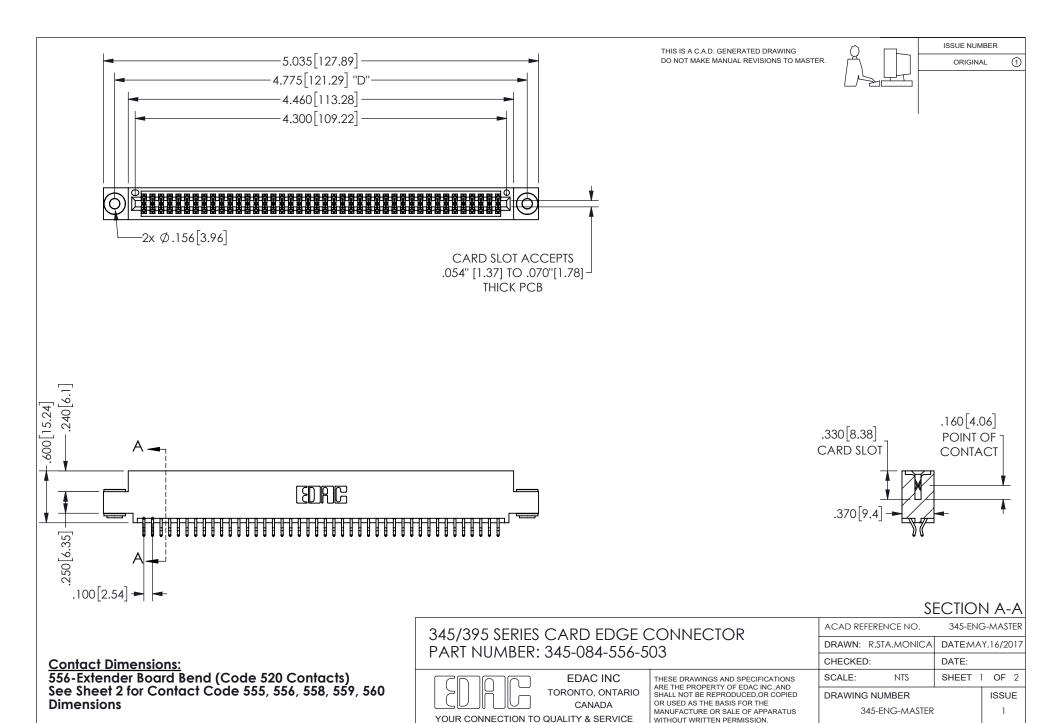

ISSUE NUMBER ORIGINAL

1

**Contact Code 558** 

Contact Code 559

Contact Code 560

INSULATOR MATERIAL: THERMOPLASTIC POLYESTER, UL 94V-0 DAP MATERIAL AVAILABLE UPON REQUEST

CONTACT MATERIAL; COPPER ALLOY

CONTACT PLATING: GOLD ON THE MATING AREA, TIN PLATING ON THE CONTACT TAILS, NICKEL UNDERPLATE