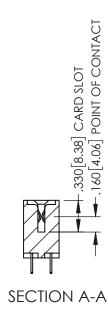

345/395 SERIES CARD EDGE CONNECTOR CONTACT CODE 555,556,558,559,560 DIMENSIONS

YOUR CONNECTION TO QUALITY & SERVICE

ACAD REFERENCE NO. 345-ENG-MASTER DATE:MAY.16/2017 DRAWN: R.STA.MONICA 1:1 SHEET 2 OF 2 345-ENG-MASTER

**Contact Code 558** 

Contact Code 559

**Contact Code 560** 

INSULATOR MATERIAL: THERMOPLASTIC POLYESTER, UL 94V-0

DAP MATERIAL AVAILABLE UPON REQUEST

CONTACT MATERIAL; COPPER ALLOY CONTACT PLATING: GOLD ON THE MATING AREA, TIN PLATING ON THE CONTACT TAILS, NICKEL UNDERPLATE