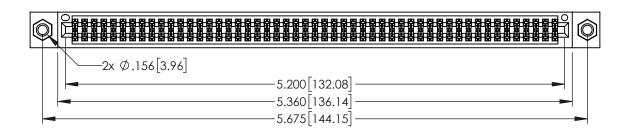

| 345/395 SERIES CARD EDGE CONNECTOR |
|------------------------------------|
| PART NUMBER: 345-102-524-507       |

EDAC INC TORONTO, ONTARIO CANADA

YOUR CONNECTION TO QUALITY & SERVICE WITHOUT

| THESE DRAWINGS AND SPECIFICATIONS ARE THE PROPERTY OF EDAC INCAND                                                           | S |
|-----------------------------------------------------------------------------------------------------------------------------|---|
| SHALL NOT BE REPRODUCED,OR COPIED OR USED AS THE BASIS FOR THE MANUFACTURE OR SALE OF APPARATUS WITHOUT WRITTEN PERMISSION. | D |

<u>Contact Dimensions:</u>
524-P.C. Tail .018 Sq.(0.46 Sq.) - Tail LG=.175(4.45)
.100 (2.54) Contact Spacing x .200 (5.08) Row Spacing

THIS IS A C.A.D. GENERATED DRAWING DO NOT MAKE MANUAL REVISIONS TO MAS

330E NUMBER

ORIGINAL

1

- INSULATOR MATERIAL: THERMOPLASTIC PBT BLACK, UL 94V-0
- CONTACT MATERIAL; COPPER TIN ALLOY
   CONTACT PLATING: GOLD ON THE MATING AREA, TIN PLATING ON THE CONTACT TAILS, NICKEL UNDERPLATE