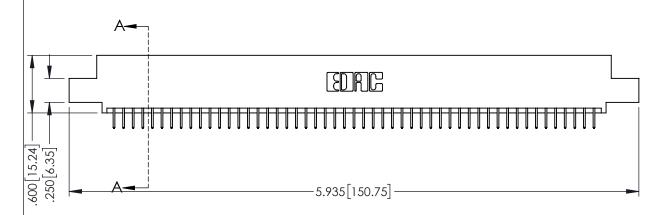

345/395 SERIES CARD EDGE CONNECTOR CONTACT CODE 555,556,558,559,560 DIMENSIONS

YOUR CONNECTION TO QUALITY & SERVICE

ACAD REFERENCE NO. 345-ENG-MASTER DATE:MAY.16/2017 DRAWN: R.STA.MONICA 1:1 SHEET 2 OF 2 345-ENG-MASTER

**Contact Code 558** 

Contact Code 559

**Contact Code 560** 

INSULATOR MATERIAL: THERMOPLASTIC POLYESTER, UL 94V-0

DAP MATERIAL AVAILABLE UPON REQUEST

CONTACT MATERIAL; COPPER ALLOY CONTACT PLATING: GOLD ON THE MATING AREA, TIN PLATING ON THE CONTACT TAILS, NICKEL UNDERPLATE