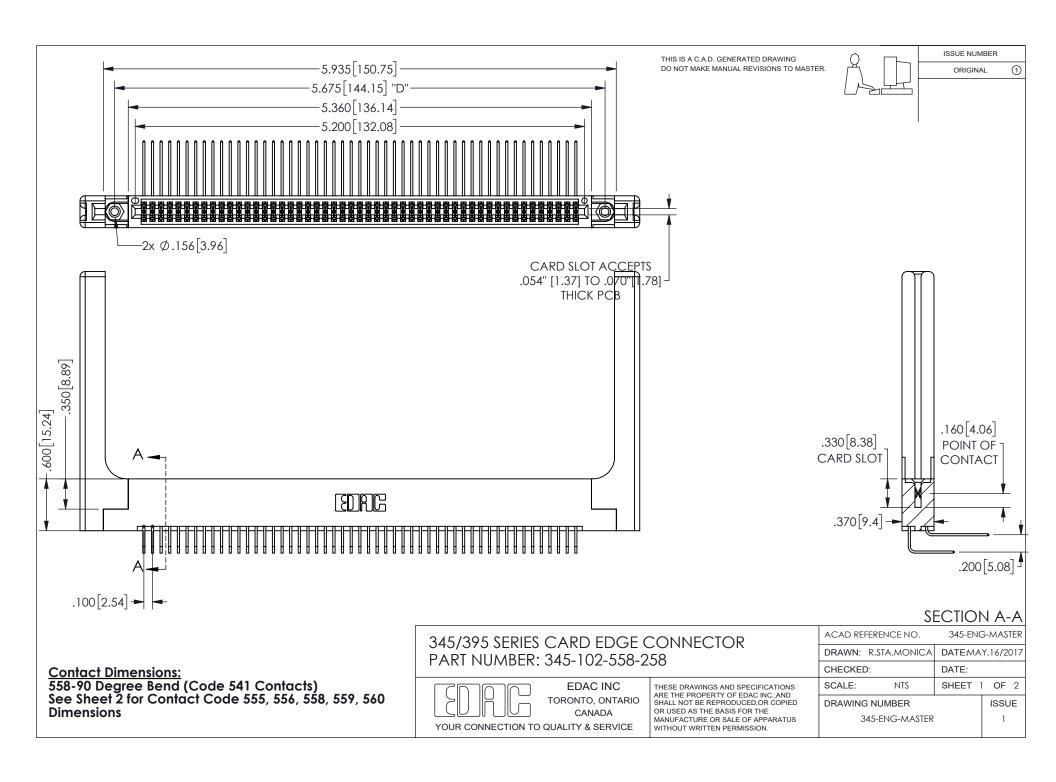

ISSUE NUMBER ORIGINAL

1

**Contact Code 558** 

Contact Code 559

Contact Code 560

INSULATOR MATERIAL: THERMOPLASTIC POLYESTER, UL 94V-0 DAP MATERIAL AVAILABLE UPON REQUEST

CONTACT MATERIAL; COPPER ALLOY

CONTACT PLATING: GOLD ON THE MATING AREA, TIN PLATING ON THE CONTACT TAILS, NICKEL UNDERPLATE

## 345/395 SERIES CARD EDGE CONNECTOR CONTACT CODE 555,556,558,559,560 DIMENSIONS

YOUR CONNECTION TO QUALITY & SERVICE

**EDAC INC** TORONTO, ONTARIO CANADA

THESE DRAWINGS AND SPECIFICATIONS ARE THE PROPERTY OF EDAC INC.,AND SHALL NOT BE REPRODUCED, OR COPIED OR USED AS THE BASIS FOR THE MANUFACTURE OR SALE OF APPARATUS WITHOUT WRITTEN PERMISSION.