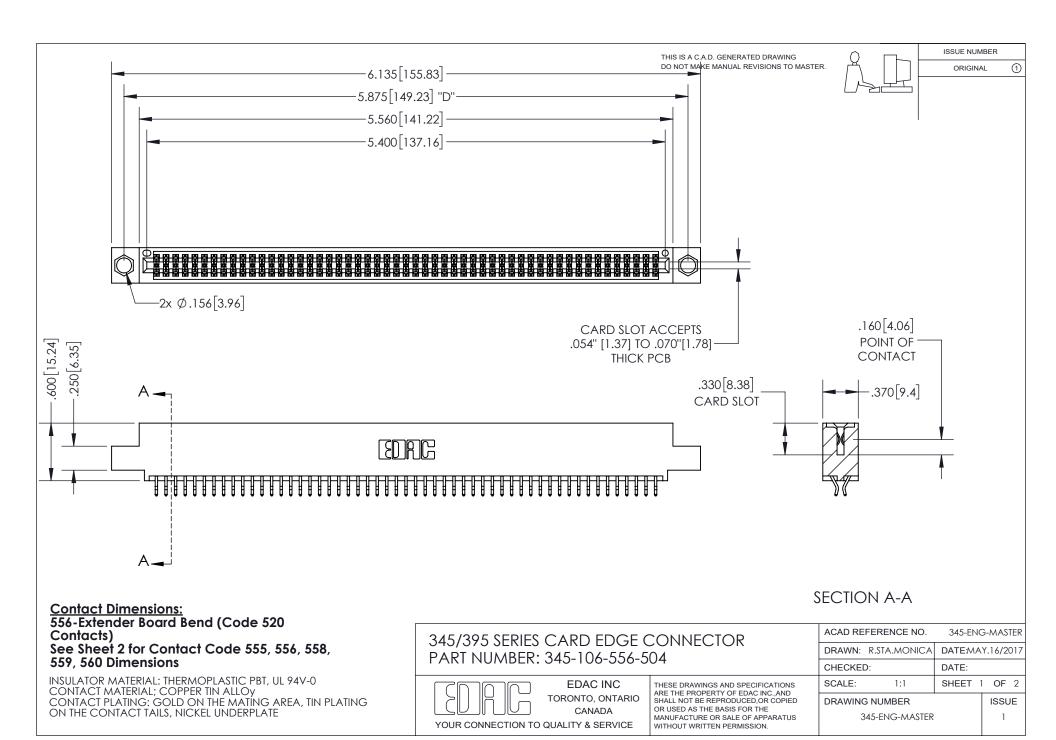

ISSUE NUMBER ORIGINAL

1

**Contact Code 558** 

**Contact Code 559** 

Contact Code 560

- INSULATOR MATERIAL: THERMOPLASTIC POLYESTER, UL 94V-0
- DAP MATERIAL AVAILABLE UPON REQUEST
- CONTACT MATERIAL; COPPER ALLOY

CONTACT PLATING: GOLD ON THE MATING AREA, TIN PLATING ON THE CONTACT TAILS, NICKEL UNDERPLATE

\*FOR ALL OTHER SPECIFICATIONS REFER TO SHEET 3\*

## 345/395 SERIES CARD EDGE CONNECTOR CONTACT CODE 555,556,558,559,560 DIMENSIONS

YOUR CONNECTION TO QUALITY & SERVICE

**EDAC INC** TORONTO, ONTARIO CANADA

THESE DRAWINGS AND SPECIFICATIONS ARE THE PROPERTY OF EDAC INC.,AND SHALL NOT BE REPRODUCED, OR COPIED OR USED AS THE BASIS FOR THE MANUFACTURE OR SALE OF APPARATUS WITHOUT WRITTEN PERMISSION.