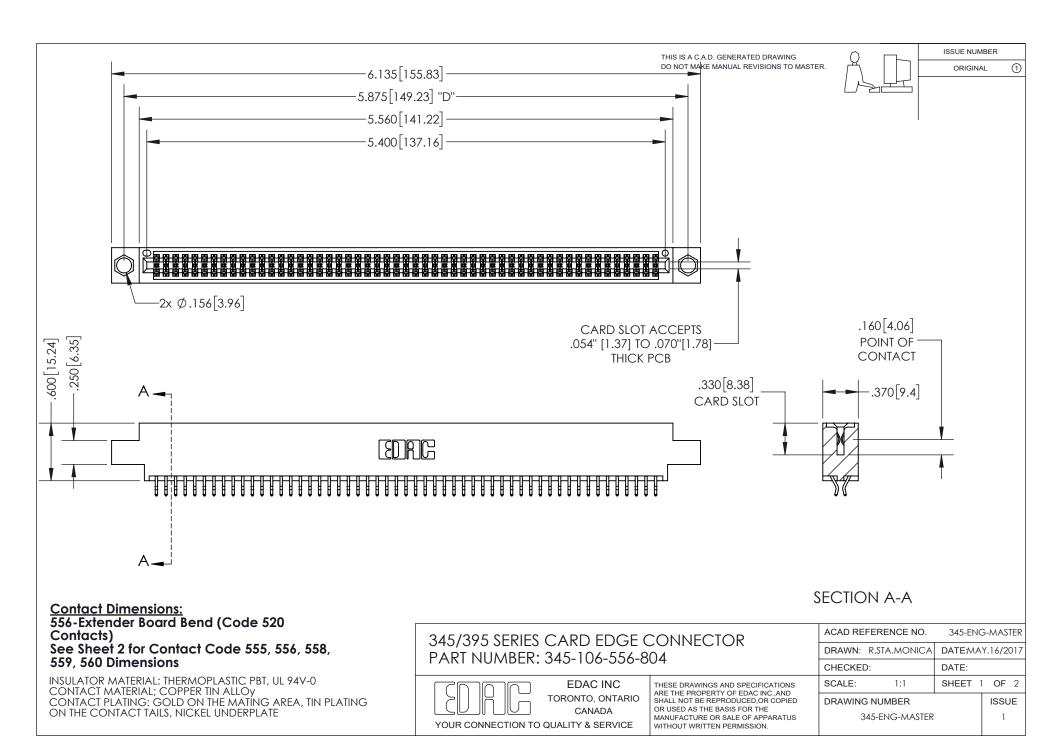

ISSUE NUMBER ORIGINAL

1

**Contact Code 558** 

**Contact Code 559** 

Contact Code 560

- INSULATOR MATERIAL: THERMOPLASTIC POLYESTER, UL 94V-0
- DAP MATERIAL AVAILABLE UPON REQUEST
- CONTACT MATERIAL; COPPER ALLOY

CONTACT PLATING: GOLD ON THE MATING AREA, TIN PLATING ON THE CONTACT TAILS, NICKEL UNDERPLATE

\*FOR ALL OTHER SPECIFICATIONS REFER TO SHEET 3\*