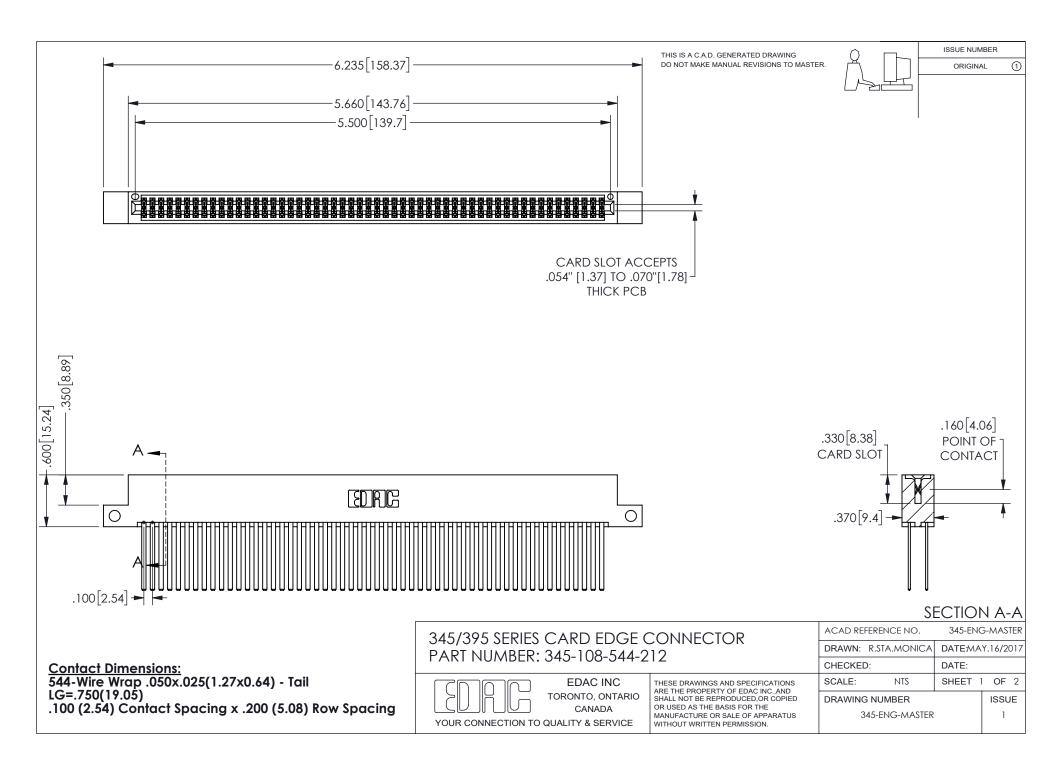

ISSUE NUMBER ORIGINAL

1









**Contact Code 558** 

Contact Code 559

Contact Code 560

INSULATOR MATERIAL: THERMOPLASTIC POLYESTER, UL 94V-0 DAP MATERIAL AVAILABLE UPON REQUEST

CONTACT MATERIAL; COPPER ALLOY

CONTACT PLATING: GOLD ON THE MATING AREA, TIN PLATING ON THE CONTACT TAILS, NICKEL UNDERPLATE

## 345/395 SERIES CARD EDGE CONNECTOR CONTACT CODE 555,556,558,559,560 DIMENSIONS

YOUR CONNECTION TO QUALITY & SERVICE

**EDAC INC** TORONTO, ONTARIO CANADA

THESE DRAWINGS AND SPECIFICATIONS ARE THE PROPERTY OF EDAC INC.,AND SHALL NOT BE REPRODUCED, OR COPIED OR USED AS THE BASIS FOR THE MANUFACTURE OR SALE OF APPARATUS WITHOUT WRITTEN PERMISSION.

| ACAD REFERENCE NO.  | 345-ENG-MASTER   |
|---------------------|------------------|
| DRAWN: R.STA.MONICA | DATE:MAY.16/2017 |
| C