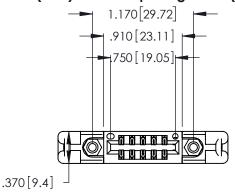

<u>Contact Dimensions:</u>
541-Wire Wrap .025 Sq. (0.64 Sq.) - Tail LG. =.750 (19.05)
.125 (3.18) Contact Spacing x .250 (6.35) Row Spacing

- INSULATOR MATERIAL: THERMOPLASTIC POLYESTER, UL 94V-0 CONTACT MATERIAL; COPPER, NICKEL, TIN ALLOY CA-725
- CONTACT PLATING: GOLD ON THE MATING AREA, TIN-LEAD ON THE CONTACT TAILS, NICKEL UNDERPLATE

346/396 SERIES CARD EDGE CONNECTOR PART NUMBER: 346-012-541-258

**EDAC INC** TORONTO, ONTARIO CANADA

THESE DRAWINGS AND SPECIFICATIONS ARE THE PROPERTY OF EDAC INC.,AND SHALL NOT BE REPRODUCED, OR COPIED OR USED AS THE BASIS FOR THE MANUFACTURE OR SALE OF APPARATUS WITHOUT WRITTEN PERMISSION.