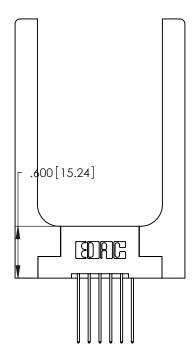

THIS IS A C.A.D. GENERATED DRAWING DO NOT MAKE MANUAL REVISIONS TO MASTER.

ISSUE NUMBER ORIGINAL

1

|                                                                       | BWC |
|-----------------------------------------------------------------------|-----|
| Card Slot Accepts<br>.054 [1.37] to .070 [1.78] —<br>Thick P.C. Board |     |
|                                                                       |     |
| .330 [8.38] Card Slot .160 [4.07] Point of Contact                    |     |

346/396 SERIES CARD EDGE CONNECTOR PART NUMBER: 346-012-541-258

**EDAC INC** TORONTO, ONTARIO CANADA

THESE DRAWINGS AND SPECIFICATIONS ARE THE PROPERTY OF EDAC INC.,AND SHALL NOT BE REPRODUCED, OR COPIED OR USED AS THE BASIS FOR THE MANUFACTURE OR SALE OF APPARATUS WITHOUT WRITTEN PERMISSION.