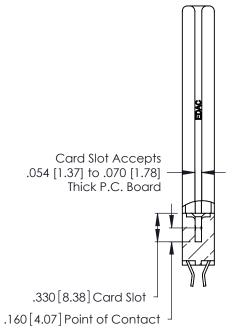

THIS IS A C.A.D. GENERATED DRAWING DO NOT MAKE MANUAL REVISIONS TO MASTER.

Contact Code 556

ISSUE NUMBER

ORIGINAL

1

**Contact Code 555** 

INSULATOR MATERIAL: THERMOPLASTIC POLYESTER, UL 94V-0 CONTACT MATERIAL; COPPER, NICKEL, TIN ALLOY CA-725 CONTACT PLATING: GOLD ON THE MATING AREA, TIN-LEAD ON THE CONTACT TAILS, NICKEL UNDERPLATE

## 346/396 SERIES CARD EDGE CONNECTOR CONTACT CODE 555,556,558,559,560 DIMENSIONS

YOUR CONNECTION TO QUALITY & SERVICE

**EDAC INC** TORONTO, ONTARIO CANADA

THESE DRAWINGS AND SPECIFICATIONS ARE THE PROPERTY OF EDAC INC.,AND SHALL NOT BE REPRODUCED, OR COPIED OR USED AS THE BASIS FOR THE MANUFACTURE OR SALE OF APPARATUS WITHOUT WRITTEN PERMISSION.