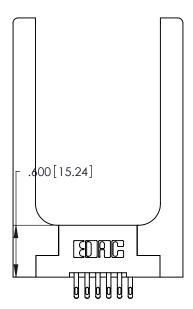

THIS IS A C.A.D. GENERATED DRAWING DO NOT MAKE MANUAL REVISIONS TO MASTER.

ISSUE NUMBER ORIGINAL 1

| 346/396 SERIES CARD EDGE CONNECTOR |
|------------------------------------|
| PART NUMBER: 346-012-555-258       |