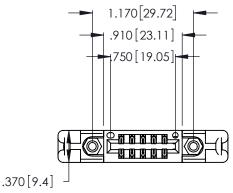

THIS IS A C.A.D. GENERATED DRAWING DO NOT MAKE MANUAL REVISIONS TO MASTER.

ISSUE NUMBER ORIGINAL 1

| 346/396 SERIES CARD EDGE CONNECTOR |
|------------------------------------|
| PART NUMBER: 346-012-555-258       |

Contact Dimensions:
555-Extender Board Bend (Code 500 Contacts)
See Sheet 2 for Contact Code 555, 556, 558, 559, 560 Dimensions

- INSULATOR MATERIAL: THERMOPLASTIC POLYESTER, UL 94V-0 CONTACT MATERIAL; COPPER, NICKEL, TIN\_ALLOY CA-725
- CONTACT PLATING: GOLD ON THE MATING AREA, TIN-LEAD ON THE CONTACT TAILS, NICKEL UNDERPLATE