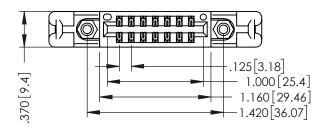

346/396 SERIES CARD EDGE CONNECTOR PART NUMBER: 346-014-556-258

**EDAC INC** TORONTO, ONTARIO CANADA

THESE DRAWINGS AND SPECIFICATIONS ARE THE PROPERTY OF EDAC INC.,AND SHALL NOT BE REPRODUCED, OR COPIED OR USED AS THE BASIS FOR THE MANUFACTURE OR SALE OF APPARATUS WITHOUT WRITTEN PERMISSION.

| ACAD REFERENCE NO. | 346-ENG-MASTER   |
|--------------------|------------------|
| DRAWN: J.LEE       | DATE: APR. 22/09 |
| CHECKED:           | DATE:            |
| SCALE: 1:1         | SHEET 1 OF 2     |
| DRAWING NUMBER     | ISSUE            |
| 346-ENG-MASTER     | 1                |