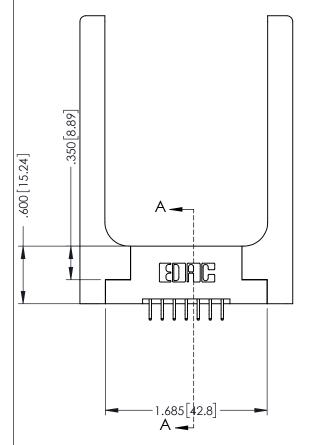

Slot Depth Point of Contact .330[8.38] : .160[4.06] |

SECTION A-A

ISSUE NUMBER ORIGINAL 1

## 346/396 SERIES CARD EDGE CONNECTOR CONTACT CODE 555,556,558,559,560 DIMENSIONS

YOUR CONNECTION TO QUALITY & SERVICE

**EDAC INC** TORONTO, ONTARIO CANADA

THESE DRAWINGS AND SPECIFICATIONS ARE THE PROPERTY OF EDAC INC.,AND SHALL NOT BE REPRODUCED, OR COPIED OR USED AS THE BASIS FOR THE MANUFACTURE OR SALE OF APPARATUS WITHOUT WRITTEN PERMISSION.

|               | ACAD REFERENCE NO. | 346-ENG-MASTER   |
|---------------|--------------------|------------------|
|               | DRAWN: J.LEE       | DATE: APR. 22/09 |
| •             | CHECKED:           | DATE:            |
|               | SCALE: 1:1         | SHEET 2 OF 2     |
|               | DRAWING NUMBER     | ISSUE            |
| 346-ENG-MASTI |                    | 1                |