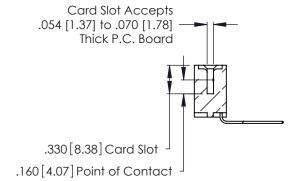

Contact Dimensions:
559-90 Degree Bend (Code 541 Contacts)
See Sheet 2 for Contact Code 555, 556, 558, 559, 560 Dimensions

- INSULATOR MATERIAL: THERMOPLASTIC POLYESTER, UL 94V-0 CONTACT MATERIAL; COPPER, NICKEL, TIN ALLOY CA-725
- CONTACT PLATING: GOLD ON THE MATING AREA, TIN-LEAD ON THE CONTACT TAILS, NICKEL UNDERPLATE

**Contact Code 560** 

INSULATOR MATERIAL: THERMOPLASTIC POLYESTER, UL 94V-0 CONTACT MATERIAL; COPPER, NICKEL, TIN ALLOY CA-725 CONTACT PLATING: GOLD ON THE MATING AREA, TIN-LEAD

ON THE CONTACT TAILS, NICKEL UNDERPLATE