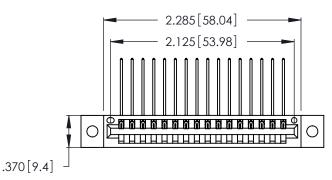

Contact Dimensions:
559-90 Degree Bend (Code 541 Contacts)
See Sheet 2 for Contact Code 555, 556, 558, 559, 560 Dimensions

- INSULATOR MATERIAL: THERMOPLASTIC POLYESTER, UL 94V-0 CONTACT MATERIAL; COPPER, NICKEL, TIN ALLOY CA-725
- CONTACT PLATING: GOLD ON THE MATING AREA, TIN-LEAD ON THE CONTACT TAILS, NICKEL UNDERPLATE

THIS IS A C.A.D. GENERATED DRAWING DO NOT MAKE MANUAL REVISIONS TO MASTER.

| 346/396 SERIES CARD EDGE CONNECTOR |
|------------------------------------|
| PART NUMBER: 346-016-559-102       |

**EDAC INC** TORONTO, ONTARIO CANADA