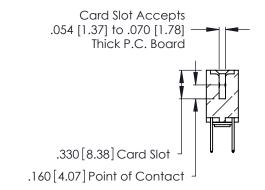

THIS IS A C.A.D. GENERATED DRAWING DO NOT MAKE MANUAL REVISIONS TO MASTER.

ISSUE NUMBER

ORIGINAL

1

**Contact Code 555** 

Contact Code 556

**Contact Code 558** 

**Contact Code 559** 

**Contact Code 560** 

INSULATOR MATERIAL: THERMOPLASTIC POLYESTER, UL 94V-0 CONTACT MATERIAL; COPPER, NICKEL, TIN ALLOY CA-725 CONTACT PLATING: GOLD ON THE MATING AREA, TIN-LEAD

ON THE CONTACT TAILS, NICKEL UNDERPLATE

346/396 SERIES CARD EDGE CONNECTOR CONTACT CODE 555,556,558,559,560 DIMENSIONS

YOUR CONNECTION TO QUALITY & SERVICE

**EDAC INC** TORONTO, ONTARIO CANADA

THESE DRAWINGS AND SPECIFICATIONS ARE THE PROPERTY OF EDAC INC.,AND SHALL NOT BE REPRODUCED, OR COPIED OR USED AS THE BASIS FOR THE MANUFACTURE OR SALE OF APPARATUS WITHOUT WRITTEN PERMISSION.