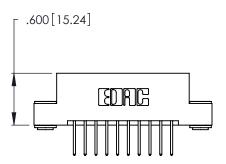

THIS IS A C.A.D. GENERATED DRAWING DO NOT MAKE MANUAL REVISIONS TO MASTER.

1

| 346/396 SERIES CARD EDGE CONNECTOR |
|------------------------------------|
| PART NUMBER: 346-020-526-203       |

**EDAC INC** TORONTO, ONTARIO CANADA

346/396 SERIES CARD EDGE CONNECTOR CONTACT CODE 555,556,558,559,560 DIMENSIONS

YOUR CONNECTION TO QUALITY & SERVICE

**EDAC INC** TORONTO, ONTARIO CANADA

THESE DRAWINGS AND SPECIFICATIONS ARE THE PROPERTY OF EDAC INC.,AND SHALL NOT BE REPRODUCED, OR COPIED OR USED AS THE BASIS FOR THE MANUFACTURE OR SALE OF APPARATUS WITHOUT WRITTEN PERMISSION.