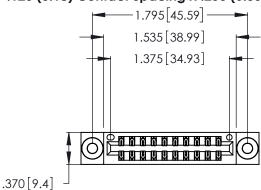

<u>Contact Dimensions:</u>
526-P.C. Tail .018 Sq. (0.46 Sq.) - Tail LG. =.350 (8.89)
.125 (3.18) Contact Spacing x .250 (6.35) Row Spacing

- INSULATOR MATERIAL: THERMOPLASTIC POLYESTER, UL 94V-0 CONTACT MATERIAL; COPPER, NICKEL, TIN\_ALLOY CA-725
- CONTACT PLATING: GOLD ON THE MATING AREA, TIN-LEAD ON THE CONTACT TAILS, NICKEL UNDERPLATE

THIS IS A C.A.D. GENERATED DRAWING DO NOT MAKE MANUAL REVISIONS TO MASTER.

1

| 346/396 SERIES CARD EDGE CONNECTOR |
|------------------------------------|
| PART NUMBER: 346-020-526-203       |

**EDAC INC** TORONTO, ONTARIO CANADA