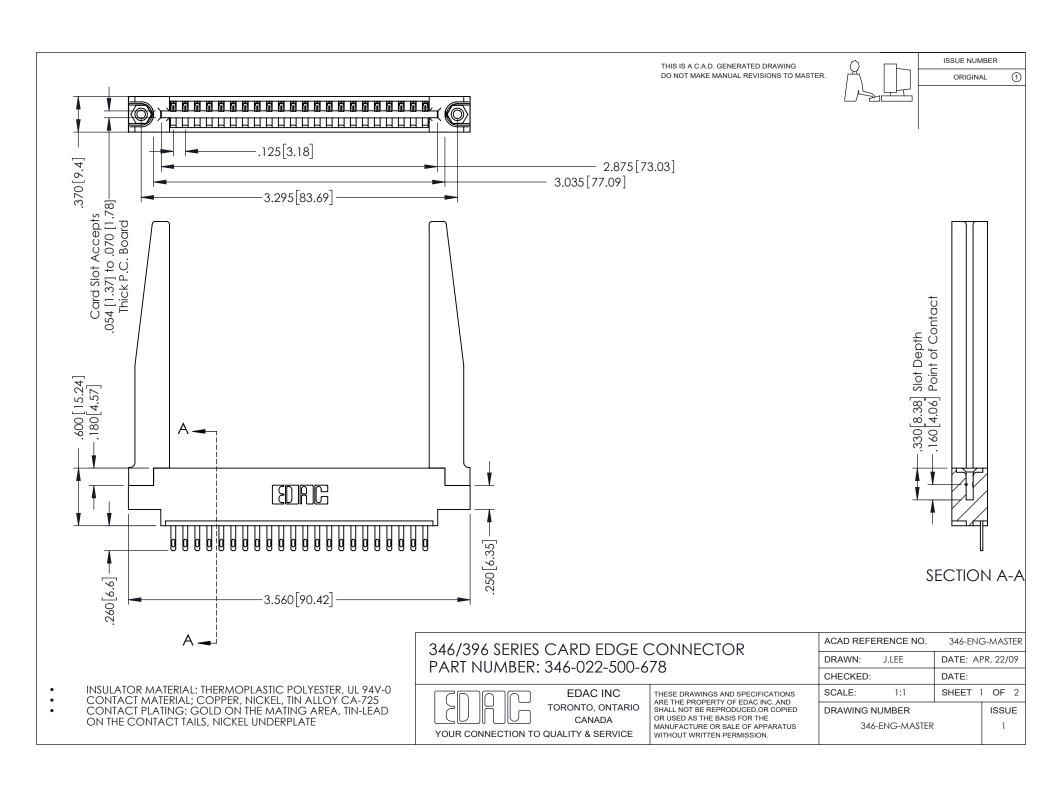

## **Contact Code 556**

INSULATOR MATERIAL: THERMOPLASTIC POLYESTER, UL 94V-0 CONTACT MATERIAL; COPPER, NICKEL, TIN ALLOY CA-725 CONTACT PLATING: GOLD ON THE MATING AREA, TIN-LEAD

ON THE CONTACT TAILS, NICKEL UNDERPLATE